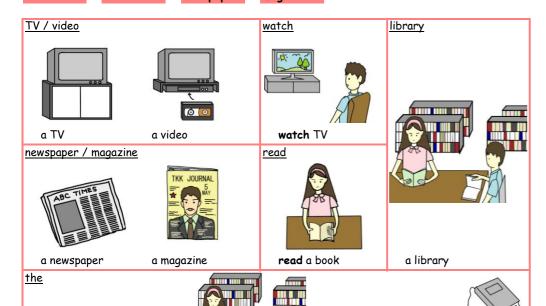

# 021 I read books in the library.

library the read watch

TV video newspaper magazine

This is a library.

I read books in the library.

That is a book.

I read the book.

| istenir. | <i>19</i>                                                                                                                                                                                                                                                                                                                                                                                                                                                                                                                                                                                                                                                                                                                                                                                                                                                                                                                                                                                                                                                                                                                                                                                                                                                                                                                                                                                                                                                                                                                                                                                                                                                                                                                                                                                                                                                                                                                                                                                                                                                                                                                      |
|----------|--------------------------------------------------------------------------------------------------------------------------------------------------------------------------------------------------------------------------------------------------------------------------------------------------------------------------------------------------------------------------------------------------------------------------------------------------------------------------------------------------------------------------------------------------------------------------------------------------------------------------------------------------------------------------------------------------------------------------------------------------------------------------------------------------------------------------------------------------------------------------------------------------------------------------------------------------------------------------------------------------------------------------------------------------------------------------------------------------------------------------------------------------------------------------------------------------------------------------------------------------------------------------------------------------------------------------------------------------------------------------------------------------------------------------------------------------------------------------------------------------------------------------------------------------------------------------------------------------------------------------------------------------------------------------------------------------------------------------------------------------------------------------------------------------------------------------------------------------------------------------------------------------------------------------------------------------------------------------------------------------------------------------------------------------------------------------------------------------------------------------------|
|          |                                                                                                                                                                                                                                                                                                                                                                                                                                                                                                                                                                                                                                                                                                                                                                                                                                                                                                                                                                                                                                                                                                                                                                                                                                                                                                                                                                                                                                                                                                                                                                                                                                                                                                                                                                                                                                                                                                                                                                                                                                                                                                                                |
| [1]      |                                                                                                                                                                                                                                                                                                                                                                                                                                                                                                                                                                                                                                                                                                                                                                                                                                                                                                                                                                                                                                                                                                                                                                                                                                                                                                                                                                                                                                                                                                                                                                                                                                                                                                                                                                                                                                                                                                                                                                                                                                                                                                                                |
|          | I read books in the library.                                                                                                                                                                                                                                                                                                                                                                                                                                                                                                                                                                                                                                                                                                                                                                                                                                                                                                                                                                                                                                                                                                                                                                                                                                                                                                                                                                                                                                                                                                                                                                                                                                                                                                                                                                                                                                                                                                                                                                                                                                                                                                   |
|          |                                                                                                                                                                                                                                                                                                                                                                                                                                                                                                                                                                                                                                                                                                                                                                                                                                                                                                                                                                                                                                                                                                                                                                                                                                                                                                                                                                                                                                                                                                                                                                                                                                                                                                                                                                                                                                                                                                                                                                                                                                                                                                                                |
| [2]      |                                                                                                                                                                                                                                                                                                                                                                                                                                                                                                                                                                                                                                                                                                                                                                                                                                                                                                                                                                                                                                                                                                                                                                                                                                                                                                                                                                                                                                                                                                                                                                                                                                                                                                                                                                                                                                                                                                                                                                                                                                                                                                                                |
| [4]      |                                                                                                                                                                                                                                                                                                                                                                                                                                                                                                                                                                                                                                                                                                                                                                                                                                                                                                                                                                                                                                                                                                                                                                                                                                                                                                                                                                                                                                                                                                                                                                                                                                                                                                                                                                                                                                                                                                                                                                                                                                                                                                                                |
|          |                                                                                                                                                                                                                                                                                                                                                                                                                                                                                                                                                                                                                                                                                                                                                                                                                                                                                                                                                                                                                                                                                                                                                                                                                                                                                                                                                                                                                                                                                                                                                                                                                                                                                                                                                                                                                                                                                                                                                                                                                                                                                                                                |
|          |                                                                                                                                                                                                                                                                                                                                                                                                                                                                                                                                                                                                                                                                                                                                                                                                                                                                                                                                                                                                                                                                                                                                                                                                                                                                                                                                                                                                                                                                                                                                                                                                                                                                                                                                                                                                                                                                                                                                                                                                                                                                                                                                |
| [3]      |                                                                                                                                                                                                                                                                                                                                                                                                                                                                                                                                                                                                                                                                                                                                                                                                                                                                                                                                                                                                                                                                                                                                                                                                                                                                                                                                                                                                                                                                                                                                                                                                                                                                                                                                                                                                                                                                                                                                                                                                                                                                                                                                |
|          |                                                                                                                                                                                                                                                                                                                                                                                                                                                                                                                                                                                                                                                                                                                                                                                                                                                                                                                                                                                                                                                                                                                                                                                                                                                                                                                                                                                                                                                                                                                                                                                                                                                                                                                                                                                                                                                                                                                                                                                                                                                                                                                                |
|          | ·                                                                                                                                                                                                                                                                                                                                                                                                                                                                                                                                                                                                                                                                                                                                                                                                                                                                                                                                                                                                                                                                                                                                                                                                                                                                                                                                                                                                                                                                                                                                                                                                                                                                                                                                                                                                                                                                                                                                                                                                                                                                                                                              |
| [4]      |                                                                                                                                                                                                                                                                                                                                                                                                                                                                                                                                                                                                                                                                                                                                                                                                                                                                                                                                                                                                                                                                                                                                                                                                                                                                                                                                                                                                                                                                                                                                                                                                                                                                                                                                                                                                                                                                                                                                                                                                                                                                                                                                |
| [4]      |                                                                                                                                                                                                                                                                                                                                                                                                                                                                                                                                                                                                                                                                                                                                                                                                                                                                                                                                                                                                                                                                                                                                                                                                                                                                                                                                                                                                                                                                                                                                                                                                                                                                                                                                                                                                                                                                                                                                                                                                                                                                                                                                |
|          |                                                                                                                                                                                                                                                                                                                                                                                                                                                                                                                                                                                                                                                                                                                                                                                                                                                                                                                                                                                                                                                                                                                                                                                                                                                                                                                                                                                                                                                                                                                                                                                                                                                                                                                                                                                                                                                                                                                                                                                                                                                                                                                                |
|          |                                                                                                                                                                                                                                                                                                                                                                                                                                                                                                                                                                                                                                                                                                                                                                                                                                                                                                                                                                                                                                                                                                                                                                                                                                                                                                                                                                                                                                                                                                                                                                                                                                                                                                                                                                                                                                                                                                                                                                                                                                                                                                                                |
|          |                                                                                                                                                                                                                                                                                                                                                                                                                                                                                                                                                                                                                                                                                                                                                                                                                                                                                                                                                                                                                                                                                                                                                                                                                                                                                                                                                                                                                                                                                                                                                                                                                                                                                                                                                                                                                                                                                                                                                                                                                                                                                                                                |
|          |                                                                                                                                                                                                                                                                                                                                                                                                                                                                                                                                                                                                                                                                                                                                                                                                                                                                                                                                                                                                                                                                                                                                                                                                                                                                                                                                                                                                                                                                                                                                                                                                                                                                                                                                                                                                                                                                                                                                                                                                                                                                                                                                |
|          |                                                                                                                                                                                                                                                                                                                                                                                                                                                                                                                                                                                                                                                                                                                                                                                                                                                                                                                                                                                                                                                                                                                                                                                                                                                                                                                                                                                                                                                                                                                                                                                                                                                                                                                                                                                                                                                                                                                                                                                                                                                                                                                                |
|          |                                                                                                                                                                                                                                                                                                                                                                                                                                                                                                                                                                                                                                                                                                                                                                                                                                                                                                                                                                                                                                                                                                                                                                                                                                                                                                                                                                                                                                                                                                                                                                                                                                                                                                                                                                                                                                                                                                                                                                                                                                                                                                                                |
|          | (C)TONIANTIVI Internal Interna |