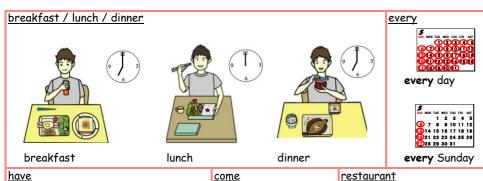

### We have dinner here every day.

Do you come to this restaurant every day?

Yes, we do.

Do you have lunch at this restaurant every day?

No, we don't. We have dinner here every day.

come

restaurant

here

every

breakfast

lunch

dinner

<u>have</u>

I eat bread. I **have** breakfast. I drink milk.

here

I come to this restaurant. I come here.

| .istenin |                                |
|----------|--------------------------------|
| [1]      |                                |
|          | We have dinner here every day. |
| [2]      |                                |
| [3]      |                                |
| [4]      |                                |
|          |                                |
|          |                                |