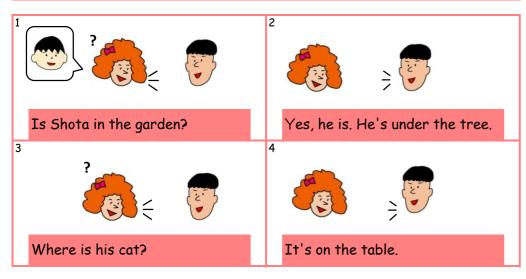

#### Where is his cat? 023

| do <u>g</u> | ba <u>g</u> |           |                                      |                                        |
|-------------|-------------|-----------|--------------------------------------|----------------------------------------|
|             |             |           |                                      |                                        |
|             |             | [2]       |                                      | (the boy)                              |
| ? He s ur   | ider the t  | ree.      |                                      |                                        |
| (the cat)   |             | [4]       |                                      | (the cat)                              |
|             | (the boy)   | (the boy) | (the boy)  He's under the tree.  [4] | (the boy)  2 He's under the tree.  [4] |

| Listenin | 9                                   |
|----------|-------------------------------------|
|          |                                     |
| [1]      |                                     |
|          | Where is his cat?                   |
|          | <u> </u>                            |
| [2]      |                                     |
|          |                                     |
|          |                                     |
|          |                                     |
| [3]      |                                     |
|          |                                     |
|          | <del></del>                         |
| [4]      |                                     |
| [ . ]    |                                     |
|          |                                     |
|          |                                     |
|          |                                     |
|          |                                     |
|          |                                     |
|          | (C)TONAMTYY http://www.tonamikk.com |