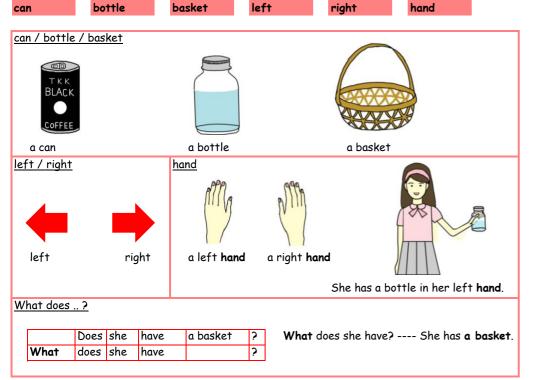

### 034 Chihiro doesn't have a hat.

red blue yellow green white black

| Cł | nihiro doesn't | have a hat | • |  |
|----|----------------|------------|---|--|
|    |                |            |   |  |
|    |                |            |   |  |
|    |                |            |   |  |
|    |                |            |   |  |
|    |                |            |   |  |

#### What does she have in her right hand? 035

| enin |                                       |
|------|---------------------------------------|
| 1]   |                                       |
|      | What does she have in her right hand? |
| 2]   |                                       |
|      |                                       |
| 3]   |                                       |
| 4]   |                                       |
|      |                                       |
|      |                                       |
|      |                                       |