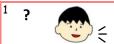

| time    | o'clock | eleven    | twelve   | thirteen | fourteen |
|---------|---------|-----------|----------|----------|----------|
| fifteen | sixteen | seventeen | eighteen | nineteen | twenty   |
| thirty  | forty   | fifty     |          |          |          |

It's eight fifteen. It's 8:15.

It's ten forty. It's seven [o'clock]. It's 10:40. It's 7:00.

It's two o five. It's 2:05.

### What time is it?

What time is it? ---- It's seven o'clock.

# Pronunciation f<u>or</u>ty morning horse sp<u>or</u>t Speaking [1] [2] What time is it? ---- It's seven twenty. [3] [5]