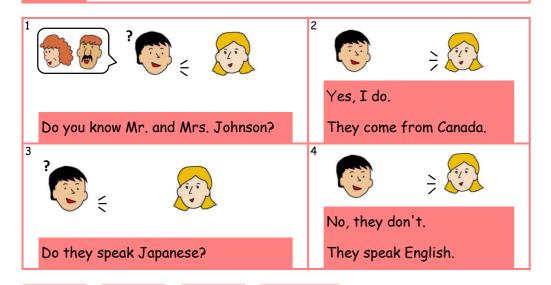

### We have dinner here every day.

Do you come to this restaurant every day?

Yes, we do.

Do you have lunch at this restaurant every day?

No, we don't. We have dinner here every day.

come

restaurant

here

every

breakfast

lunch

dinner

<u>have</u>

I eat bread. I **have** breakfast. I drink milk.

here

I come to this restaurant. I come here.

I read books in this library. I read books here.

| Pronunciation                                     |                                                 |
|---------------------------------------------------|-------------------------------------------------|
| r <u>e</u> staurant s <u>e</u> ven l <u>e</u> mon | hot <u>e</u> l                                  |
| Speaking                                          |                                                 |
| [1] (lunch? No)                                   | Do you have lunch at this restaurant every day? |
|                                                   | No, we don't.                                   |
| [2] (dinner? Yes)                                 |                                                 |
|                                                   |                                                 |
| [3] (breakfast? No)                               |                                                 |
|                                                   |                                                 |
|                                                   |                                                 |