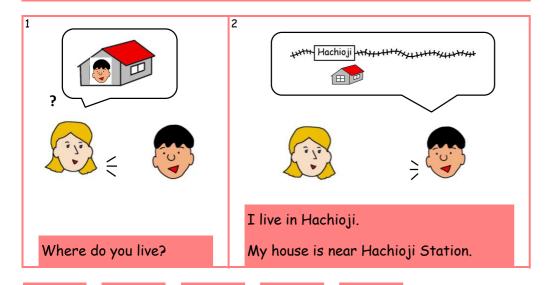

### 022 Where do you live?

| Listenin | 9                  |
|----------|--------------------|
| [1]      |                    |
|          | Where do you live? |
| [2]      |                    |
| [3]      |                    |
| [4]      |                    |
|          |                    |
|          |                    |