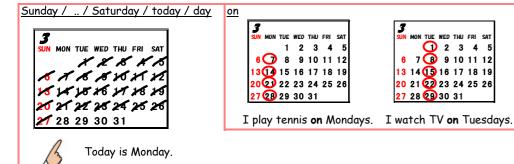

# 024 What day is today?

|          | Is | today | Monday | Ş |
|----------|----|-------|--------|---|
| What day | is | today |        | 5 |

What day is today?

| Listening   | 2                  |
|-------------|--------------------|
| -13 Terming |                    |
| [1]         |                    |
|             | What day is today? |
|             |                    |
| [2]         |                    |
|             |                    |
| 121         |                    |
| [3]         |                    |
|             |                    |
| [4]         |                    |
|             |                    |
|             | <del></del>        |
|             |                    |
|             |                    |
|             |                    |
|             | (OTONAMERICAL)     |

#### 025 What do you do on Sundays?

**English** math

| istenin | 99                         |
|---------|----------------------------|
| [1]     | What do you do on Sundays? |
| [2]     |                            |
| [3]     |                            |
| [4]     |                            |
|         |                            |
|         |                            |