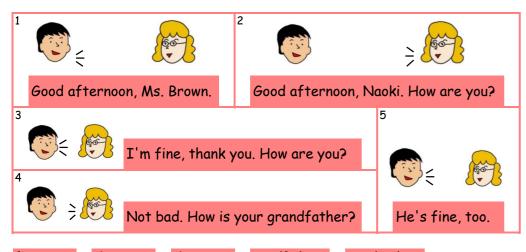

fine Mr. Ms. grandfather grandmother

Good morning. Good afternoon. Good evening.

| Pronunciation                    |                 |                                        |
|----------------------------------|-----------------|----------------------------------------|
| How are you? I'm fine, thank you | ı. How are you? |                                        |
| Speaking                         | [1]             | How is your grandfather?<br>He's fine. |
|                                  | [2]             |                                        |
|                                  | [3]             |                                        |
|                                  | [4]             |                                        |
|                                  |                 |                                        |

| stenir | ng                       |
|--------|--------------------------|
| [1]    | How is your grandfather? |
| [2]    |                          |
| [3]    |                          |
| [4]    |                          |
|        |                          |
|        |                          |