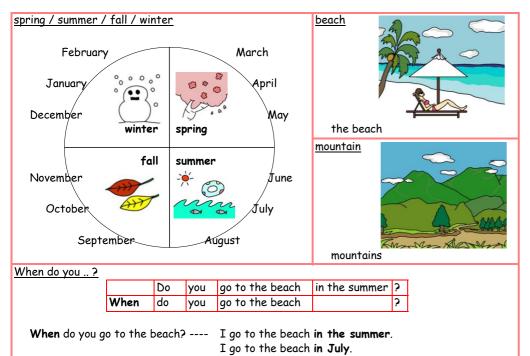

| stenir | ng                       |
|--------|--------------------------|
| [1]    | How is your grandfather? |
| [2]    |                          |
| [3]    |                          |
| [4]    |                          |
|        |                          |
|        |                          |