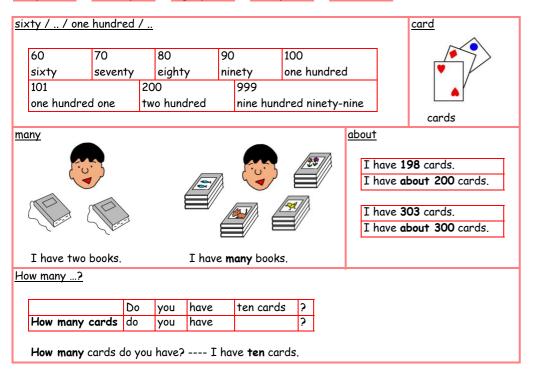

| time    | o'clock | eleven    | twelve   | thirteen | fourteen |
|---------|---------|-----------|----------|----------|----------|
| fifteen | sixteen | seventeen | eighteen | nineteen | twenty   |
| thirty  | forty   | fifty     |          |          |          |

It's eight fifteen. It's 8:15.

It's ten forty. It's seven [o'clock]. It's 10:40. It's 7:00.

It's two o five. It's 2:05.

### 031 How many cards do you have?

sixty seventy eighty ninety hundred

| Pronunc        | iation |                                       |                  |                                                                       |
|----------------|--------|---------------------------------------|------------------|-----------------------------------------------------------------------|
| n <u>i</u> net | У      | l <u>i</u> ke                         | b <u>i</u> cycle | Ch <u>i</u> na                                                        |
| Speakin        | 9      |                                       |                  |                                                                       |
| [1]            | (370)  |                                       | >                | How many cards do you have? I have about three hundred seventy cards. |
| [2]            | (260)  | \\\\\\\\\\\\\\\\\\\\\\\\\\\\\\\\\\\\\ |                  |                                                                       |
| [3]            | (190)  | PA                                    |                  |                                                                       |
| [4]            | (80)   |                                       |                  |                                                                       |

| [1]      | How many cards do you have? |
|----------|-----------------------------|
| L        | How many cards do you have? |
| <u>'</u> | , ,                         |
| [2]      |                             |
| [3]      |                             |
| [4]      |                             |
| _        |                             |
|          |                             |