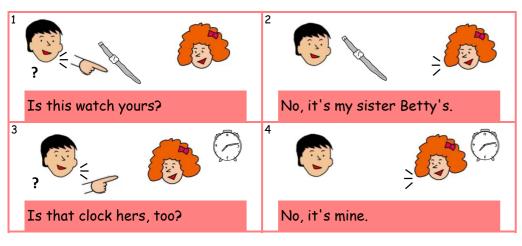

# Pronunciation f<u>or</u>ty morning horse sp<u>or</u>t Speaking [1] [2] What time is it? ---- It's seven twenty. [3] [5]