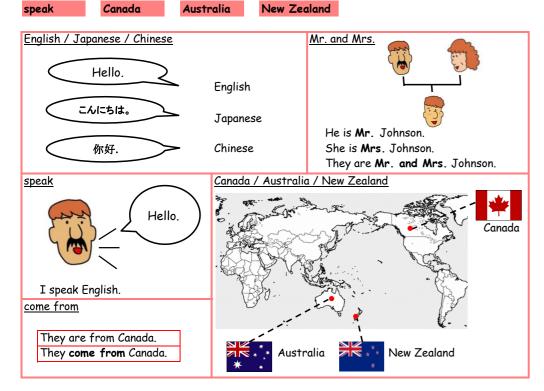

### We have dinner here every day.

Do you come to this restaurant every day?

Yes, we do.

Do you have lunch at this restaurant every day?

No, we don't. We have dinner here every day.

come

restaurant

here

every

breakfast

lunch

dinner

<u>have</u>

I eat bread. I **have** breakfast. I drink milk.

here

I come to this restaurant. I come here.

I read books in this library. I read books here.

| Pronunciation                                     |                                                 |
|---------------------------------------------------|-------------------------------------------------|
| r <u>e</u> staurant s <u>e</u> ven l <u>e</u> mon | hot <u>e</u> l                                  |
| Speaking                                          |                                                 |
| [1] (lunch? No)                                   | Do you have lunch at this restaurant every day? |
|                                                   | No, we don't.                                   |
| [2] (dinner? Yes)                                 |                                                 |
|                                                   |                                                 |
| [3] (breakfast? No)                               |                                                 |
|                                                   |                                                 |
|                                                   |                                                 |