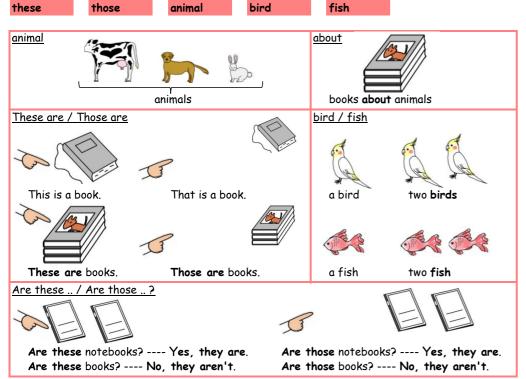

I read books in this library. I read books here.

| Pronunciation                                     |                                                 |
|---------------------------------------------------|-------------------------------------------------|
| r <u>e</u> staurant s <u>e</u> ven l <u>e</u> mon | hot <u>e</u> l                                  |
| Speaking                                          |                                                 |
| [1] (lunch? No)                                   | Do you have lunch at this restaurant every day? |
|                                                   | No, we don't.                                   |
| [2] (dinner? Yes)                                 |                                                 |
|                                                   |                                                 |
| [3] (breakfast? No)                               |                                                 |
|                                                   |                                                 |
|                                                   |                                                 |