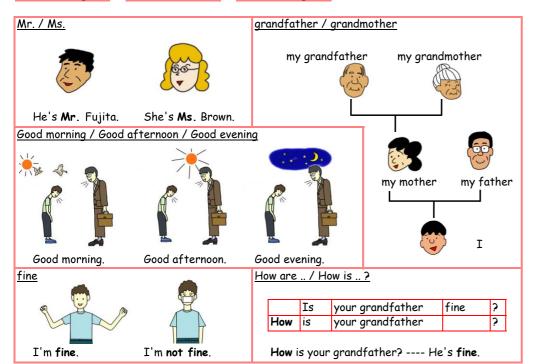

fine Mr. Ms. grandfather grandmother

Good morning. Good afternoon. Good evening.

| Pronunciation                    |                 |                                        |
|----------------------------------|-----------------|----------------------------------------|
| How are you? I'm fine, thank you | ı. How are you? |                                        |
| Speaking                         | [1]             | How is your grandfather?<br>He's fine. |
|                                  | [2]             |                                        |
|                                  | [3]             |                                        |
|                                  | [4]             |                                        |
|                                  |                 |                                        |

| stenir | ng                       |
|--------|--------------------------|
| [1]    | How is your grandfather? |
| [2]    |                          |
| [3]    |                          |
| [4]    |                          |
|        |                          |
|        |                          |