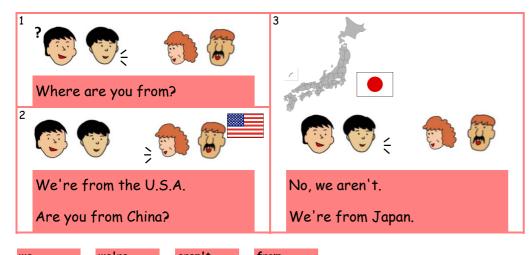

# 026 We're from the U.S.A.

we we're aren't from

U.S.A. China Japan U.K.

| Pronunciation | 1              |              |              |                                                           |
|---------------|----------------|--------------|--------------|-----------------------------------------------------------|
| <u>f</u> rom  | <u>f</u> ather | <u>f</u> our | <u>f</u> ive |                                                           |
| Speaking [1]  |                | Trum,        | (Japan?)     | Are you from Japan?<br>No, we aren't. We're from the U.K. |
| [2] *;        |                | <b>(7)</b>   | (China?)     |                                                           |
| [3]           | <b>3</b>       | 1            | (the U.K?)   |                                                           |
| [4]           |                |              | (the U.S.A?) |                                                           |
|               |                |              |              |                                                           |