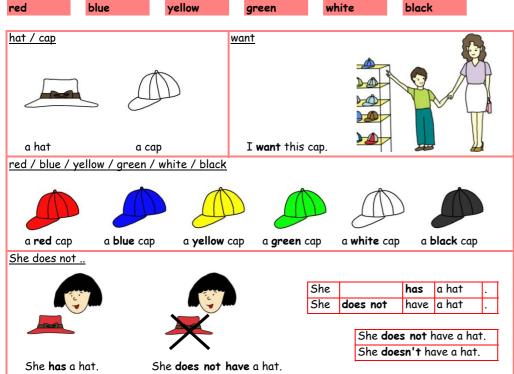

### 034 Chihiro doesn't have a hat.

red blue yellow green white black

| Cł | nihiro doesn't | have a hat | • |  |
|----|----------------|------------|---|--|
|    |                |            |   |  |
|    |                |            |   |  |
|    |                |            |   |  |
|    |                |            |   |  |
|    |                |            |   |  |