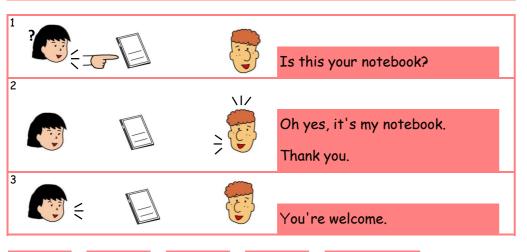

# 005 Is this your notebook?

my your oh Thank you. You're welcome.

Thank you.

You're welcome.

| Pronuncia | tion          |         |                                      |
|-----------|---------------|---------|--------------------------------------|
| This      | is my book. 🧻 | Is this | s your book?                         |
| Speaking  |               | \IZ     |                                      |
| [1]       | 2             |         | Is this your notebook?               |
|           |               |         | Oh yes, it's my notebook. Thank you. |
| [2]       |               | \ /     |                                      |
| [2]       |               |         |                                      |
| [3]       |               | \ /     |                                      |
| [0]       | P Constant    |         |                                      |
| [4]       |               | \ /     |                                      |
|           | S. Carlotte   |         |                                      |

| Listenin | g .                     |
|----------|-------------------------|
| [1]      | Is this your notebook?  |
| [2]      | 13 THIS YOU HOTEBOOK?   |
| [3]      |                         |
| [4]      |                         |
|          |                         |
|          |                         |
|          | (A)TANJANTIK I II. III. |