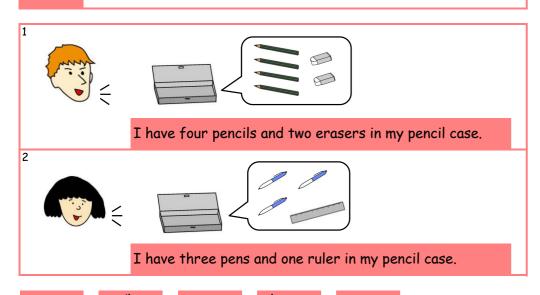

# 013 I have four pencils.

| Listenin |                                     |
|----------|-------------------------------------|
|          |                                     |
| [1]      |                                     |
|          | I have four pencils.                |
|          | Thate four ponens.                  |
|          |                                     |
| [2]      |                                     |
|          |                                     |
|          |                                     |
| [3]      |                                     |
| [3]      |                                     |
|          |                                     |
|          |                                     |
| [4]      |                                     |
|          |                                     |
|          |                                     |
|          |                                     |
|          |                                     |
|          |                                     |
|          |                                     |
|          |                                     |
|          | (C)TONAMIKK http://www.tonamikk.com |