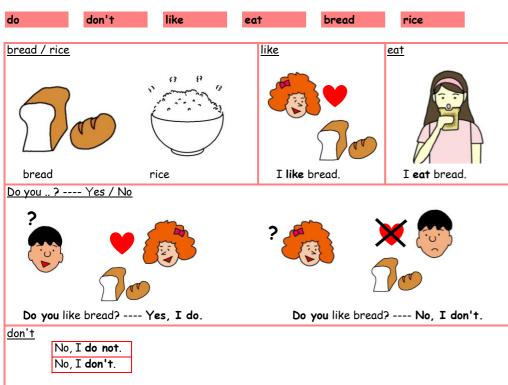

### Do you like bread? 011

| Pronunciatio  | n                         |                |                    |  |
|---------------|---------------------------|----------------|--------------------|--|
| <u>d</u> on't | <u>d</u> og               | <u>d</u> octor | <u>d</u> ictionary |  |
| Speaking      |                           |                |                    |  |
| [1]           |                           | o e            | [2]                |  |
| E S           |                           |                |                    |  |
| Do you<br>Yo  | ı like rice?<br>es, I do. |                |                    |  |
| [3]           |                           |                | [4]                |  |
|               |                           |                |                    |  |

| istenir. | 9                                   |  |
|----------|-------------------------------------|--|
| [1]      |                                     |  |
| [-]      | N 101 1 10                          |  |
|          | Do you like bread?                  |  |
|          |                                     |  |
| [2]      |                                     |  |
|          |                                     |  |
|          |                                     |  |
| [3]      |                                     |  |
| [၁]      |                                     |  |
|          |                                     |  |
|          |                                     |  |
| [4]      |                                     |  |
|          |                                     |  |
|          |                                     |  |
|          |                                     |  |
|          |                                     |  |
|          |                                     |  |
|          |                                     |  |
|          | (C)TONAMIKK http://www.tonamikk.com |  |