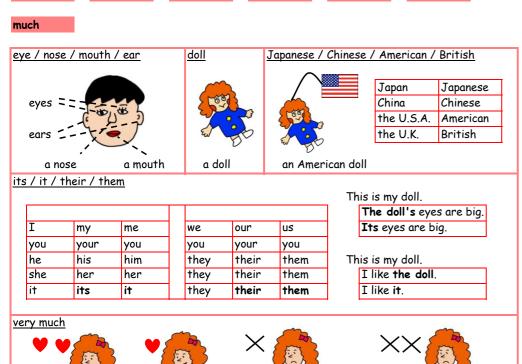

|
|              |                         |                 |                                                           |

| l inteni |                             |
|----------|-----------------------------|
| Listenin | g                           |
| [1]      | August has thirty-one days. |
|          |                             |
| [2]      |                             |
|          |                             |
| [3]      |                             |
|          |                             |
| [4]      |                             |
|          |                             |
|          |                             |
|          |                             |
|          |                             |

## 043 Its eyes are big.



eye nose mouth ear



I do not like it very much.

I do not like it.

I like it.

I like it very much.



| 1:-4::   |                   |                                          |
|----------|-------------------|------------------------------------------|
| Listenin | <i>g</i>          |                                          |
| [1]      |                   |                                          |
|          | Its eyes are big. |                                          |
| [2]      |                   |                                          |
|          |                   |                                          |
| [3]      |                   |                                          |
|          |                   |                                          |
| [4]      |