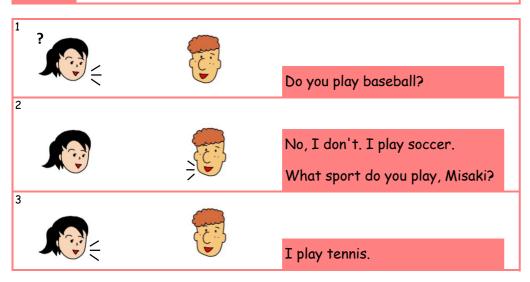

# 015 What sport do you play?

play sport baseball soccer tennis

| - |                   |                             |               |                |     |  |
|---|-------------------|-----------------------------|---------------|----------------|-----|--|
| P | Pronunciation     | 1                           |               |                |     |  |
|   | b <u>a</u> seball | pl <u>a</u> te              | c <u>a</u> se | pl <u>a</u> ne |     |  |
| 3 | peaking           |                             |               |                |     |  |
|   | [1]               |                             | [2            | ]              | [3] |  |
|   |                   |                             | 0             |                |     |  |
|   | What s<br>I p     | port do you<br>llay tennis. | ı play?       |                |     |  |

| Listenin | g                                    |
|----------|--------------------------------------|
| [1]      |                                      |
|          | What sport do you play?              |
| [2]      |                                      |
| [3]      |                                      |
| [4]      |                                      |
|          |                                      |
|          | (C)TONIANTEK http://www.tanamikk.com |