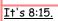

It's eight fifteen. It's 8:15.

It's ten forty. It's seven [o'clock]. It's 10:40. It's 7:00.

It's two o five. It's 2:05.

### What time is it?

What time is it? ---- It's seven o'clock.