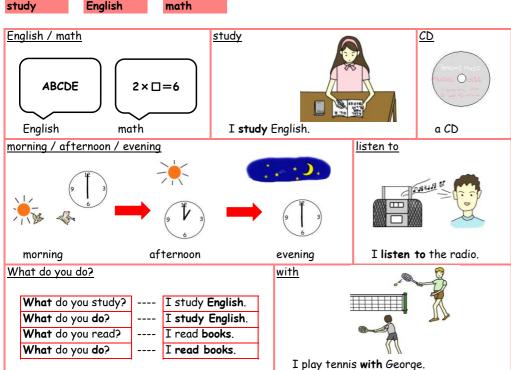

#### 025 What do you do on Sundays?

**English** math

| istenin | 99                         |
|---------|----------------------------|
| [1]     | What do you do on Sundays? |
| [2]     |                            |
| [3]     |                            |
| [4]     |                            |
|         |                            |
|         |                            |