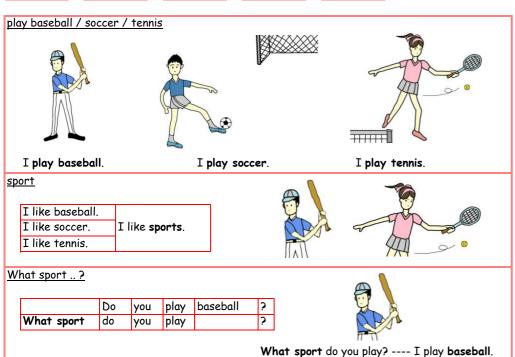

# 015 What sport do you play?

play sport baseball soccer tennis

| - |                   |                             |               |                |     |  |
|---|-------------------|-----------------------------|---------------|----------------|-----|--|
| P | Pronunciation     | 1                           |               |                |     |  |
|   | b <u>a</u> seball | pl <u>a</u> te              | c <u>a</u> se | pl <u>a</u> ne |     |  |
| 3 | peaking           |                             |               |                |     |  |
|   | [1]               |                             | [2            | ]              | [3] |  |
|   |                   |                             | 0             |                |     |  |
|   | What s<br>I p     | port do you<br>llay tennis. | ı play?       |                |     |  |