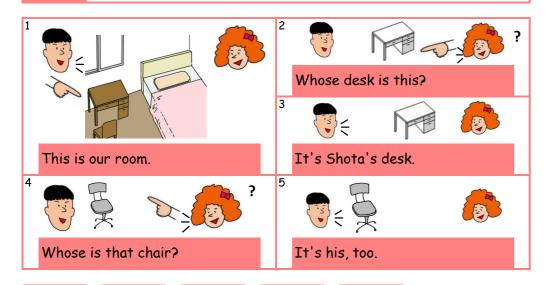

### How do you come to school? 029

| Listenir | <i>g</i>                             |
|----------|--------------------------------------|
| [1]      | Many day yang da daharah             |
|          | How do you come to school?           |
| [2]      |                                      |
| [3]      |                                      |
| [4]      |                                      |
|          |                                      |
|          |                                      |
|          | (C)TONIAMTER http://www.tonamikk.com |