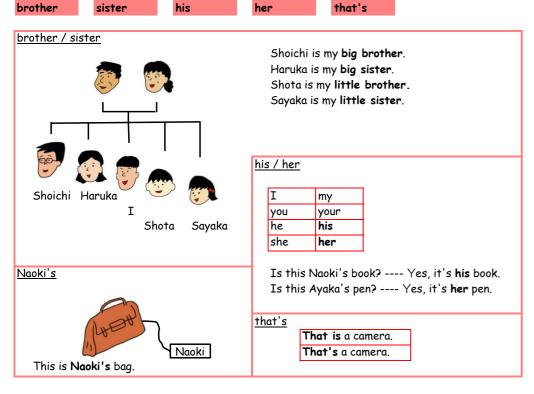

# 032 Mr. Saito has two sons and one daughter.

Mr. Saito has two sons and one daughter.

He takes his children to Minami Park every Sunday.

He plays tennis there with his children.

| son | daughter | child | children |
|-----|----------|-------|----------|
|     |          |       |          |
|     |          |       |          |

#### child / son / daughter

| I have a son.           | I have two son <b>s</b> .      |
|-------------------------|--------------------------------|
|                         | I have two daughter <b>s</b> . |
| I have a <b>child</b> . | I have two <b>children</b> .   |

Ryota is my **child**. Ryota is my **son**. Momoko is my **child**. Momoko is my **daughter**.

#### me/you/him/her

| I   | my   | me  |
|-----|------|-----|
| you | your | you |
| he  | his  | him |
| she | her  | her |

I play tennis with him. He plays tennis with **me**.

Do you love Emily? ---- Yes, I love her. Do you love Fred? ---- Yes, I love him.