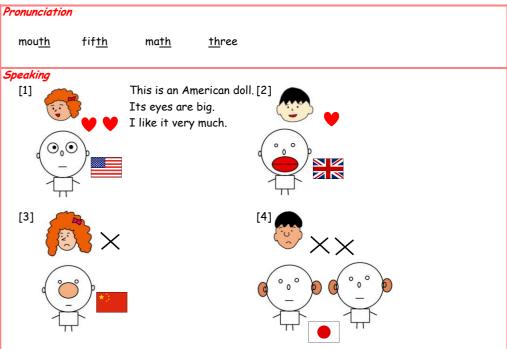

|                                                           |

| l inteni |                             |
|----------|-----------------------------|
| Listenin | g                           |
| [1]      | August has thirty-one days. |
|          |                             |
| [2]      |                             |
|          |                             |
| [3]      |                             |
|          |                             |
| [4]      |                             |
|          |                             |
|          |                             |
|          |                             |
|          |                             |

## 043 Its eyes are big.



eye nose mouth ear



I do not like it very much.

I do not like it.

I like it.

I like it very much.



| 1:-4::   |                   |                                          |
|----------|-------------------|------------------------------------------|
| Listenin | <i>g</i>          |                                          |
| [1]      |                   |                                          |
|          | Its eyes are big. |                                          |
| [2]      |                   |                                          |
|          |                   |                                          |
| [3]      |                   |                                          |
|          |                   |                                          |
| [4]      |                   |                                          |
|          |                   |