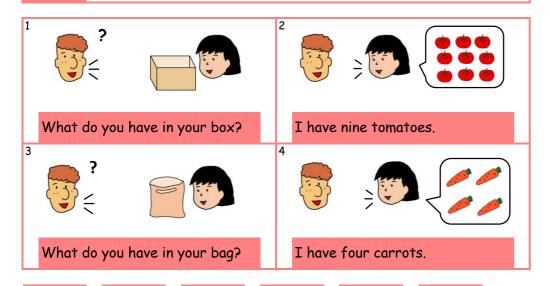

# 014 What do you have in your box?

| Pronunciation  |             |                 |                  |          |  |
|----------------|-------------|-----------------|------------------|----------|--|
| <u>t</u> omato | <u>t</u> en | <u>t</u> eacher | <u>t</u> extbook | <b>‹</b> |  |
| Speaking       |             |                 |                  |          |  |
| [1]            | lo you have | in your box?    |                  | [2]      |  |
| I h            | ave eight   | tomatoes.       |                  |          |  |
| [3]            |             |                 |                  | [4]      |  |
|                |             |                 |                  |          |  |

| Listenin | <i>g</i>                      |
|----------|-------------------------------|
| [1]      |                               |
|          | What do you have in your box? |
| [2]      |                               |
| [3]      |                               |
| [4]      |                               |
|          |                               |
|          |                               |
|          |                               |