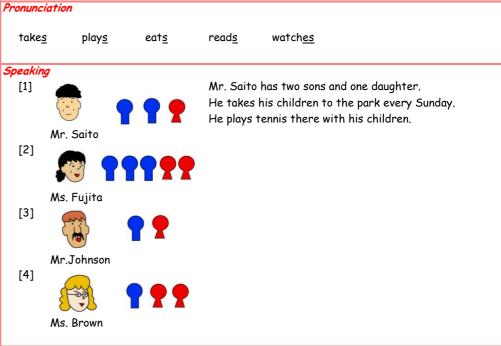

# 032 Mr. Saito has two sons and one daughter.

Mr. Saito has two sons and one daughter.

He takes his children to Minami Park every Sunday.

He plays tennis there with his children.

| son | daughter | child | children |
|-----|----------|-------|----------|
|     |          |       |          |
|     |          |       |          |

#### child / son / daughter

| I have a son.           | I have two son <b>s</b> .      |
|-------------------------|--------------------------------|
|                         | I have two daughter <b>s</b> . |
| I have a <b>child</b> . | I have two <b>children</b> .   |

Ryota is my **child**. Ryota is my **son**. Momoko is my **child**. Momoko is my **daughter**.

### plays / has

| I play tennis. | He play <b>s</b> tennis. | She play <b>s</b> tennis. |
|----------------|--------------------------|---------------------------|
| I have a book. | He <b>has</b> a book.    | She <b>has</b> a book.    |

| take          | take <b>s</b>   |
|---------------|-----------------|
| play          | play <b>s</b>   |
| live          | live <b>s</b>   |
| eat           | eat <b>s</b>    |
| read          | read <b>s</b>   |
| watch         | watch <b>es</b> |
| go            | go <b>es</b>    |
| stud <b>y</b> | studi <b>es</b> |
| have          | has             |

He takes his dog to the park.

a park there

> He goes to the park. He goes **there**.

She studies in the library. She studies **there**.

| Listenin | g                                          |
|----------|--------------------------------------------|
| [1]      |                                            |
|          | Mr. Saito has two sons and one daughter.   |
| [2]      |                                            |
| [3]      |                                            |
|          |                                            |
| [4]      |                                            |
|          |                                            |
|          |                                            |
|          | (C)TONANTIVI Jahra / //www. tarawiikh aawa |