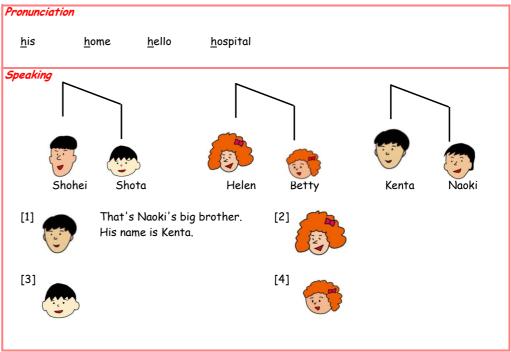

### 018 His name is Kenta.

| Listening | 2                                      |
|-----------|----------------------------------------|
|           |                                        |
| [1]       |                                        |
|           | His name is Kenta.                     |
| [2]       |                                        |
| [3]       |                                        |
| [4]       |                                        |
|           |                                        |
|           | (C)TONANTIVI LAMO //www.a.com/ildr-com |

### 019 Who is that woman?

| Pronunciation    | 1              |                            |               |     |        |  |
|------------------|----------------|----------------------------|---------------|-----|--------|--|
| <u>m</u> an      | <u>m</u> other | <u>m</u> ilk               | na <u>m</u> e |     |        |  |
| Speaking         |                | 1                          | _             |     |        |  |
| Since the second | }              |                            |               |     |        |  |
| L                |                |                            |               |     |        |  |
|                  | F              | Paul                       |               |     | Takuya |  |
| [1]              | W/ha ia        | this man?                  | [             | [2] | •      |  |
| 13               |                | tnis man?<br>e's Paul's fa | ther.         | (3) | 3      |  |
|                  |                |                            |               | 73  |        |  |
| [3]              |                |                            |               | [4] |        |  |
| I                |                |                            |               | T   |        |  |