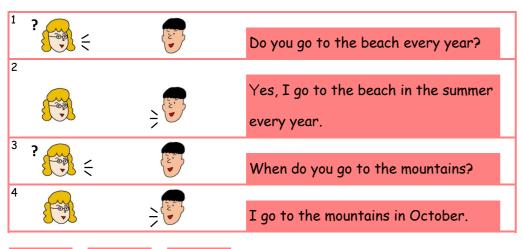

| stenir | ng                       |
|--------|--------------------------|
| [1]    | How is your grandfather? |
| [2]    |                          |
| [3]    |                          |
| [4]    |                          |
|        |                          |
|        |                          |