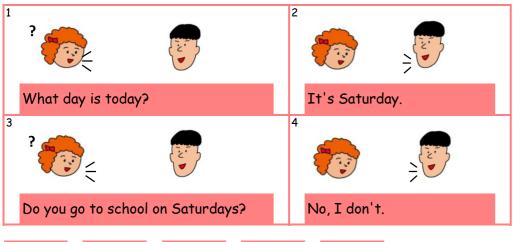

# 024 What day is today?

|          | Is | today | Monday | Ş |
|----------|----|-------|--------|---|
| What day | is | today |        | 5 |

What day is today?

| Listening   | 2                  |
|-------------|--------------------|
| -13 Terming |                    |
| [1]         |                    |
|             | What day is today? |
|             |                    |
| [2]         |                    |
|             |                    |
| 121         |                    |
| [3]         |                    |
|             |                    |
| [4]         |                    |
|             |                    |
|             | <del></del>        |
|             |                    |
|             |                    |
|             |                    |
|             | (OTONAMERICAL)     |

#### 025 What do you do on Sundays?

**English** math

| istenin | 99                         |
|---------|----------------------------|
| [1]     | What do you do on Sundays? |
| [2]     |                            |
| [3]     |                            |
| [4]     |                            |
|         |                            |
|         |                            |