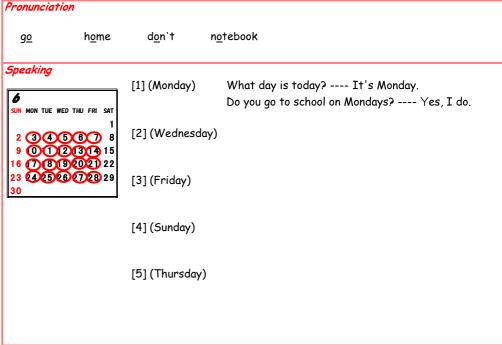

# 024 What day is today?

|          | Is | today | Monday | Ş |
|----------|----|-------|--------|---|
| What day | is | today |        | 5 |

What day is today?

| Listening   | 2                  |
|-------------|--------------------|
| -13 Terming |                    |
| [1]         |                    |
|             | What day is today? |
|             |                    |
| [2]         |                    |
|             |                    |
| 121         |                    |
| [3]         |                    |
|             |                    |
| [4]         |                    |
|             |                    |
|             | <del></del>        |
|             |                    |
|             |                    |
|             |                    |
|             | (OTONAMERICAL)     |

#### 025 What do you do on Sundays?

**English** math

| istenin | 99                         |
|---------|----------------------------|
| [1]     | What do you do on Sundays? |
| [2]     |                            |
| [3]     |                            |
| [4]     |                            |
|         |                            |
|         |                            |