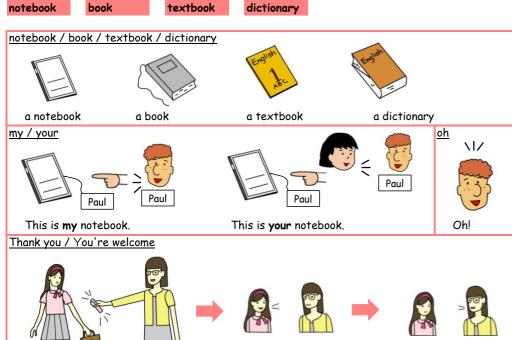

# 005 Is this your notebook?

my your oh Thank you. You're welcome.

Thank you.

You're welcome.

| Pronuncia | tion          |         |                                      |
|-----------|---------------|---------|--------------------------------------|
| This      | is my book. 🧻 | Is this | s your book?                         |
| Speaking  |               | \IZ     |                                      |
| [1]       | 2             |         | Is this your notebook?               |
|           |               |         | Oh yes, it's my notebook. Thank you. |
| [2]       |               | \ /     |                                      |
| [2]       |               |         |                                      |
| [3]       |               | \ /     |                                      |
| [0]       | P Constant    |         |                                      |
| [4]       |               | \ /     |                                      |
|           | S. Carlotte   |         |                                      |