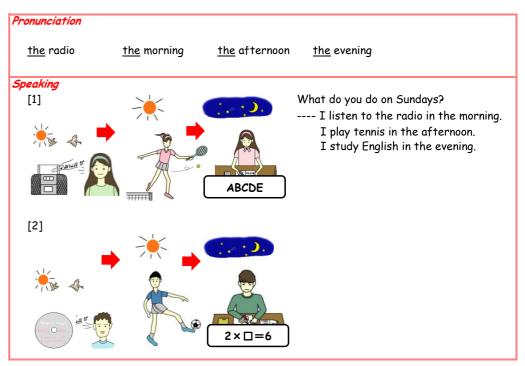

#### 025 What do you do on Sundays?

**English** math

| istenin | 99                         |
|---------|----------------------------|
| [1]     | What do you do on Sundays? |
| [2]     |                            |
| [3]     |                            |
| [4]     |                            |
|         |                            |
|         |                            |