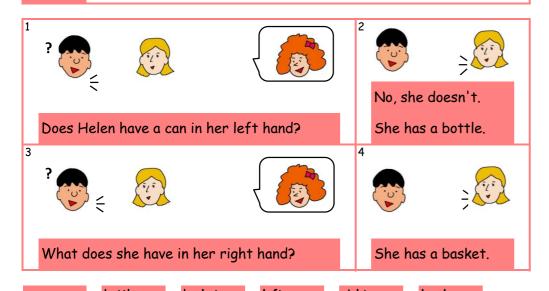

### 034 Chihiro doesn't have a hat.

red blue yellow green white black

| Cł | nihiro doesn't | have a hat | • |  |
|----|----------------|------------|---|--|
|    |                |            |   |  |
|    |                |            |   |  |
|    |                |            |   |  |
|    |                |            |   |  |
|    |                |            |   |  |

#### What does she have in her right hand? 035

| enin |                                       |
|------|---------------------------------------|
| 1]   |                                       |
|      | What does she have in her right hand? |
| 2]   |                                       |
|      |                                       |
| 3]   |                                       |
| 4]   |                                       |
|      |                                       |
|      |                                       |
|      |                                       |