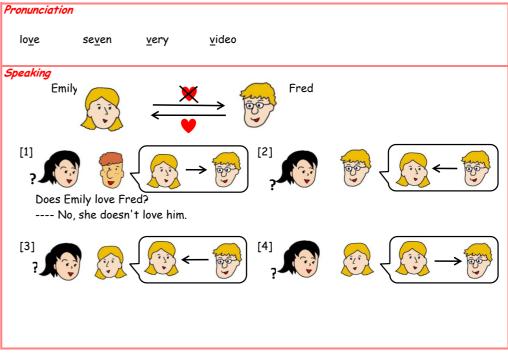

#### She doesn't love him. 036

No, she doesn't love him.

know

Does she love Fred?

Do you know Betty? ---- Yes, I do. She's Helen's little sister.

Do you know Betty? ---- No, I don't. Who is she?

I love Emily.

<u>love</u>

You play tennis with her. She plays tennis with you.

| Listenin | <i>g</i>              |                                     |
|----------|-----------------------|-------------------------------------|
| [1]      |                       |                                     |
|          | She doesn't love him. |                                     |
| [2]      |                       |                                     |
| [3]      |                       |                                     |
| [4]      |                       |                                     |
|          |                       |                                     |
|          |                       | (C)TONAMIKK http://www.tonamikk.com |