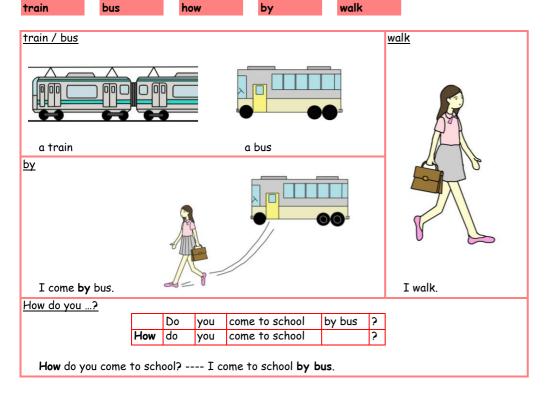

### How do you come to school? 029

| Listenir | <i>g</i>                             |
|----------|--------------------------------------|
| [1]      | Many day yang da daharah             |
|          | How do you come to school?           |
| [2]      |                                      |
| [3]      |                                      |
| [4]      |                                      |
|          |                                      |
|          |                                      |
|          | (C)TONIAMTER http://www.tonamikk.com |