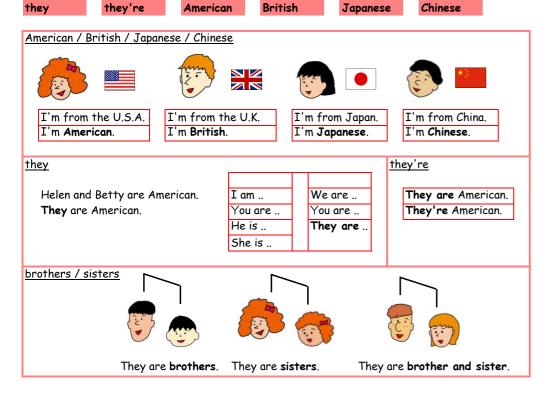

### We have dinner here every day.

Do you come to this restaurant every day?

Yes, we do.

Do you have lunch at this restaurant every day?

No, we don't. We have dinner here every day.

come

restaurant

here

every

breakfast

lunch

dinner

<u>have</u>

I eat bread. I **have** breakfast. I drink milk.

here

I come to this restaurant. I come here.

I read books in this library. I read books here.

| Pronunciation                                     |                                                 |
|---------------------------------------------------|-------------------------------------------------|
| r <u>e</u> staurant s <u>e</u> ven l <u>e</u> mon | hot <u>e</u> l                                  |
| Speaking                                          |                                                 |
| [1] (lunch? No)                                   | Do you have lunch at this restaurant every day? |
|                                                   | No, we don't.                                   |
| [2] (dinner? Yes)                                 |                                                 |
|                                                   |                                                 |
| [3] (breakfast? No)                               |                                                 |
|                                                   |                                                 |
|                                                   |                                                 |