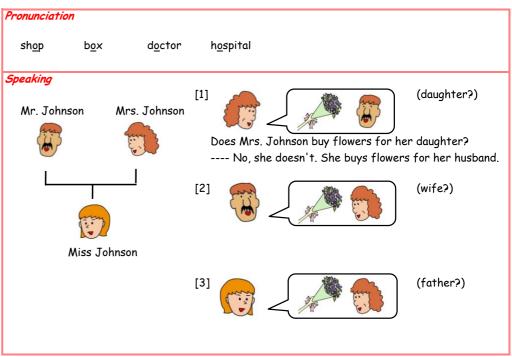

#### 033 Does she buy flowers for her father?

Mr. Johnson

Miss Johnson

| Listenin | 9                                    |
|----------|--------------------------------------|
| [1]      |                                      |
|          | Does she buy flowers for her father? |
| [2]      |                                      |
| [3]      |                                      |
| [4]      |                                      |
|          |                                      |
|          | (C)TONAMTKK http://www.tonamikk.com  |