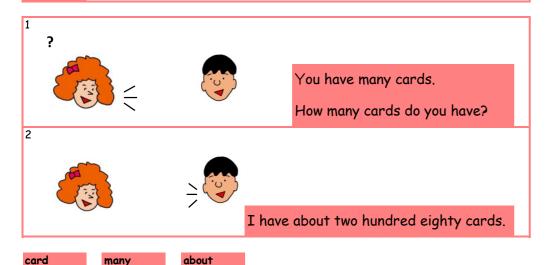

### 031 How many cards do you have?

sixty seventy eighty ninety hundred

| Pronunc        | iation |                                       |                  |                                                                       |
|----------------|--------|---------------------------------------|------------------|-----------------------------------------------------------------------|
| n <u>i</u> net | У      | l <u>i</u> ke                         | b <u>i</u> cycle | Ch <u>i</u> na                                                        |
| Speakin        | 9      |                                       |                  |                                                                       |
| [1]            | (370)  |                                       | >                | How many cards do you have? I have about three hundred seventy cards. |
| [2]            | (260)  | \\\\\\\\\\\\\\\\\\\\\\\\\\\\\\\\\\\\\ |                  |                                                                       |
| [3]            | (190)  | PA                                    |                  |                                                                       |
| [4]            | (80)   |                                       |                  |                                                                       |

| [1]      | How many cards do you have? |
|----------|-----------------------------|
| L        | How many cards do you have? |
| <u>'</u> | , ,                         |
| [2]      |                             |
| [3]      |                             |
| [4]      |                             |
| _        |                             |
|          |                             |