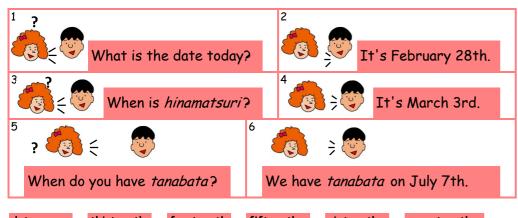

### 031 How many cards do you have?

sixty seventy eighty ninety hundred

| Pronunc        | iation |                                       |                  |                                                                       |
|----------------|--------|---------------------------------------|------------------|-----------------------------------------------------------------------|
| n <u>i</u> net | У      | l <u>i</u> ke                         | b <u>i</u> cycle | Ch <u>i</u> na                                                        |
| Speakin        | 9      |                                       |                  |                                                                       |
| [1]            | (370)  |                                       | >                | How many cards do you have? I have about three hundred seventy cards. |
| [2]            | (260)  | \\\\\\\\\\\\\\\\\\\\\\\\\\\\\\\\\\\\\ |                  |                                                                       |
| [3]            | (190)  | PA                                    |                  |                                                                       |
| [4]            | (80)   |                                       |                  |                                                                       |