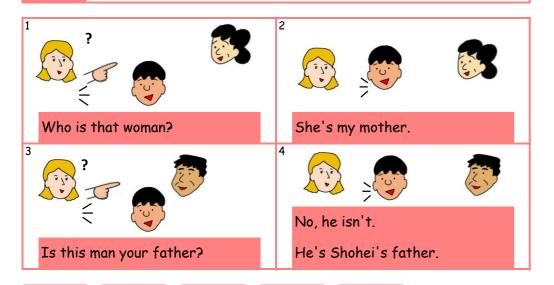

### 019 Who is that woman?

| Pronunciation    | 1              |                            |               |     |        |  |
|------------------|----------------|----------------------------|---------------|-----|--------|--|
| <u>m</u> an      | <u>m</u> other | <u>m</u> ilk               | na <u>m</u> e |     |        |  |
| Speaking         |                | 1                          | _             |     |        |  |
| Since the second | }              |                            |               |     |        |  |
| L                |                |                            |               |     |        |  |
|                  | F              | Paul                       |               |     | Takuya |  |
| [1]              | W/ha ia        | this man?                  | [             | [2] | •      |  |
| 13               |                | tnis man?<br>e's Paul's fa | ther.         | (3) | 3      |  |
|                  |                |                            |               | 73  |        |  |
| [3]              |                |                            |               | [4] |        |  |
| I                |                |                            |               | T   |        |  |

| Listenir | <i>g</i>                                  |
|----------|-------------------------------------------|
| [1]      |                                           |
|          | Who is that woman?                        |
| [2]      |                                           |
| [3]      |                                           |
| [4]      |                                           |
|          |                                           |
|          | (CYTONIANTY), hadron //www.accomildicarro |