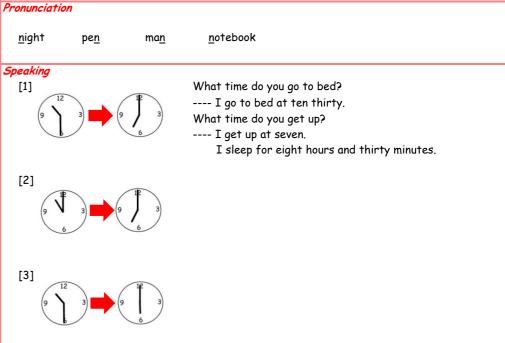

### What time is it?

What time is it? ---- It's seven o'clock.

# Pronunciation f<u>or</u>ty morning horse sp<u>or</u>t Speaking [1] [2] What time is it? ---- It's seven twenty. [3] [5]