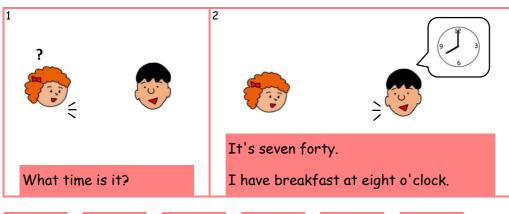

### What time is it?

What time is it? ---- It's seven o'clock.

# Pronunciation f<u>or</u>ty morning horse sp<u>or</u>t Speaking [1] [2] What time is it? ---- It's seven twenty. [3] [5]