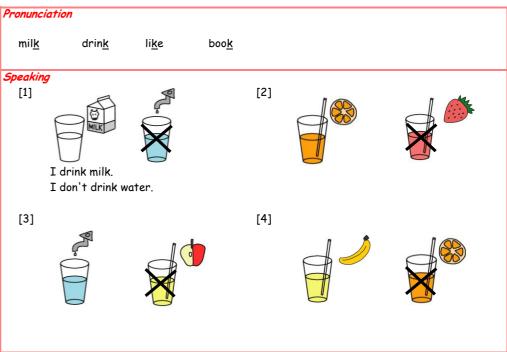

### Do you like bread? 011

| Pronunciatio  | n                         |                |                    |  |
|---------------|---------------------------|----------------|--------------------|--|
| <u>d</u> on't | <u>d</u> og               | <u>d</u> octor | <u>d</u> ictionary |  |
| Speaking      |                           |                |                    |  |
| [1]           |                           | o e            | [2]                |  |
| E S           |                           |                |                    |  |
| Do you<br>Yo  | ı like rice?<br>es, I do. |                |                    |  |
| [3]           |                           |                | [4]                |  |
|               |                           |                |                    |  |

#### 012 I don't drink water.

| istenin | g                                   |
|---------|-------------------------------------|
| [1]     |                                     |
|         | I don't drink water.                |
| [2]     |                                     |
| [3]     |                                     |
| [4]     |                                     |
|         |                                     |
|         |                                     |
|         | (C)TONAMIKK http://www.tonamikk.com |