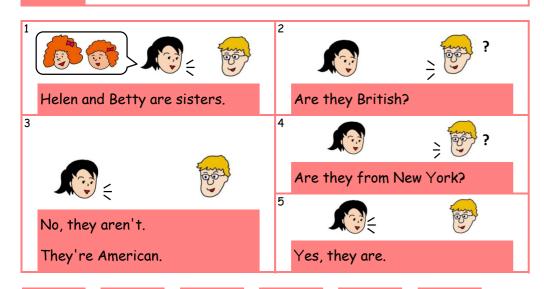

### 034 Chihiro doesn't have a hat.

red blue yellow green white black

| Cł | nihiro doesn't | have a hat | • |  |
|----|----------------|------------|---|--|
|    |                |            |   |  |
|    |                |            |   |  |
|    |                |            |   |  |
|    |                |            |   |  |
|    |                |            |   |  |