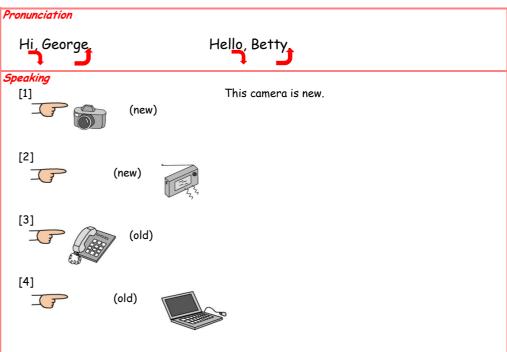

# O20 This camera is very old.

radio

phone

computer

| Listenin   | ^                                      |
|------------|----------------------------------------|
| -15 TETIIT | y .                                    |
|            |                                        |
| [1]        |                                        |
|            | This common is now, also               |
|            | This camera is very old.               |
|            |                                        |
| [2]        |                                        |
| ردا        |                                        |
|            |                                        |
|            |                                        |
|            |                                        |
| [3]        |                                        |
|            |                                        |
|            |                                        |
|            |                                        |
| [4]        |                                        |
| [.,]       |                                        |
|            |                                        |
|            |                                        |
|            |                                        |
|            |                                        |
|            |                                        |
|            |                                        |
|            |                                        |
|            | (C)TONIANTIVI http://www.tonianidi.com |