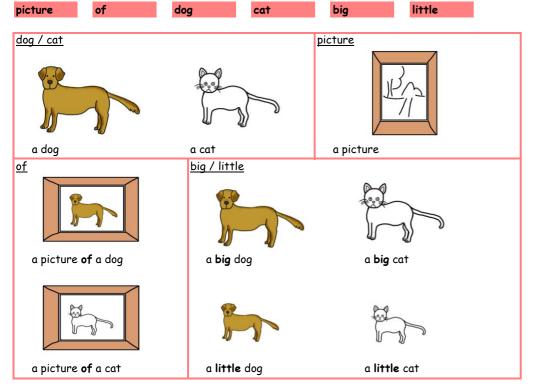

# 006 It's a big dog.

| istenin | 9               |
|---------|-----------------|
| [1]     |                 |
|         | It's a big dog. |
| [2]     |                 |
| [3]     |                 |
| [4]     |                 |
|         |                 |
|         |                 |

### 017 Is Shota a bad boy at home?

a big dog

a very big dog

a little dog

a very little dog

| stenir |                             |
|--------|-----------------------------|
| [1]    |                             |
|        | Is Shota a bad boy at home? |
| [2]    |                             |
| [3]    |                             |
| [4]    |                             |
|        |                             |
|        |                             |
|        |                             |