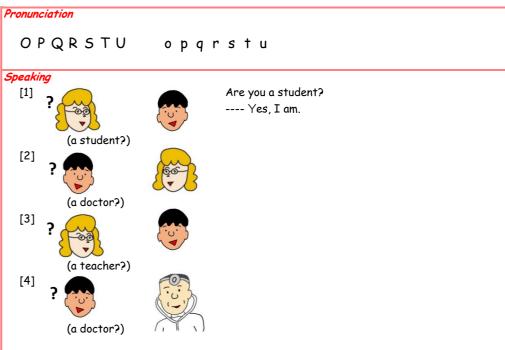

### 004 Is this a school?

school hotel church hospital

# 005 Is this your notebook?

my your oh Thank you. You're welcome.

Thank you.

You're welcome.

| Pronuncia | tion          |         |                                      |
|-----------|---------------|---------|--------------------------------------|
| This      | is my book. 🧻 | Is this | s your book?                         |
| Speaking  |               | \IZ     |                                      |
| [1]       | 2             |         | Is this your notebook?               |
|           |               |         | Oh yes, it's my notebook. Thank you. |
| [2]       |               | \ /     |                                      |
| [2]       |               |         |                                      |
| [3]       |               | \ /     |                                      |
| [0]       | P Constant    |         |                                      |
| [4]       |               | \ /     |                                      |
|           | S. Carlotte   |         |                                      |