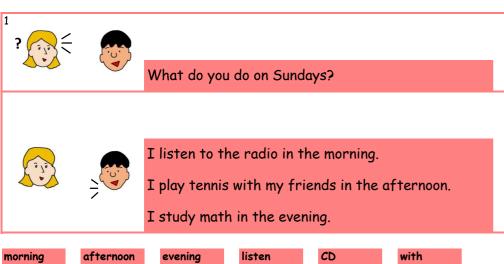

#### 025 What do you do on Sundays?

**English** math

| istenin | 99                         |
|---------|----------------------------|
| [1]     | What do you do on Sundays? |
| [2]     |                            |
| [3]     |                            |
| [4]     |                            |
|         |                            |
|         |                            |