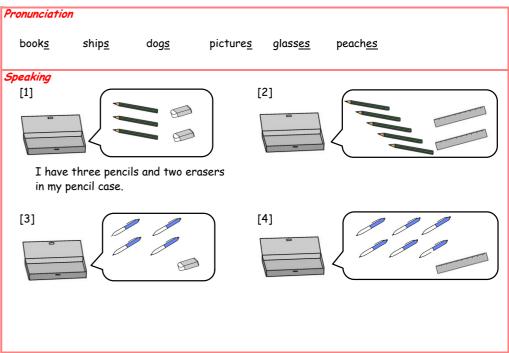

# 013 I have four pencils.

| Listenin |                                     |
|----------|-------------------------------------|
|          |                                     |
| [1]      |                                     |
|          | I have four pencils.                |
|          | Thate four ponens.                  |
|          |                                     |
| [2]      |                                     |
|          |                                     |
|          |                                     |
| [3]      |                                     |
| [3]      |                                     |
|          |                                     |
|          |                                     |
| [4]      |                                     |
|          |                                     |
|          |                                     |
|          |                                     |
|          |                                     |
|          |                                     |
|          |                                     |
|          |                                     |
|          | (C)TONAMIKK http://www.tonamikk.com |

# 014 What do you have in your box?

| Pronunciation  |             |                 |                  |          |  |
|----------------|-------------|-----------------|------------------|----------|--|
| <u>t</u> omato | <u>t</u> en | <u>t</u> eacher | <u>t</u> extbook | <b>‹</b> |  |
| Speaking       |             |                 |                  |          |  |
| [1]            | lo you have | in your box?    |                  | [2]      |  |
| I h            | ave eight   | tomatoes.       |                  |          |  |
| [3]            |             |                 |                  | [4]      |  |
|                |             |                 |                  |          |  |

| Listenin | <i>g</i>                      |
|----------|-------------------------------|
| [1]      |                               |
|          | What do you have in your box? |
| [2]      |                               |
| [3]      |                               |
| [4]      |                               |
|          |                               |
|          |                               |
|          |                               |