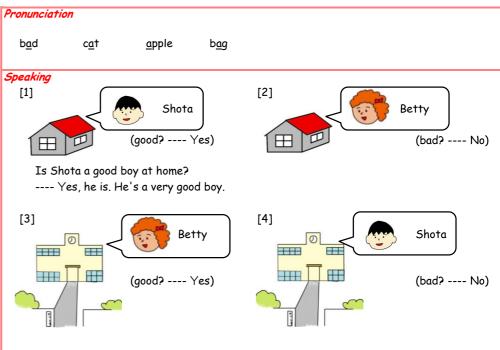

### 017 Is Shota a bad boy at home?

a big dog

a very big dog

a little dog

a very little dog

| stenir |                             |
|--------|-----------------------------|
| [1]    |                             |
|        | Is Shota a bad boy at home? |
| [2]    |                             |
| [3]    |                             |
| [4]    |                             |
|        |                             |
|        |                             |
|        |                             |