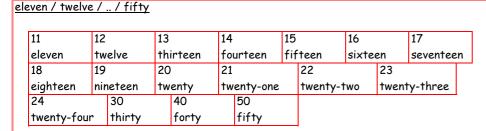

| time    | o'clock | eleven    | twelve   | thirteen | fourteen |
|---------|---------|-----------|----------|----------|----------|
| fifteen | sixteen | seventeen | eighteen | nineteen | twenty   |
| thirty  | forty   | fifty     |          |          |          |