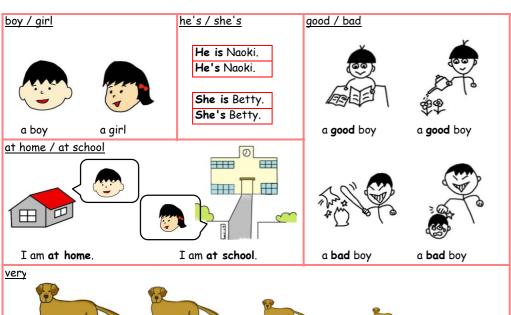

# 016 He is my classmate.

Emily, this is Naoki.

He is my classmate.

Naoki, this is Emily.

She is my friend.

Hello. My name is Emily Taylor.

Hello. My name is Suzuki Naoki.

He is .. / She is ..

classmate

He is Suzuki Naoki.

He is George Smith.

She is Helen Davis.

She is Takahashi Misaki.

| Ι    | am  | Suzuki Naoki.     |
|------|-----|-------------------|
| You  | are | Takahashi Misaki. |
| He   | is  | Suzuki Naoki.     |
| She  | is  | Takahashi Misaki. |
| This | is  | a car.            |

name

name

friend

I am Suzuki Naoki. My name is Suzuki Naoki.

You are Emily Taylor. Your **name** is Emily Taylor.

classmate

I am in Class 3. He is in Class 3, too. He is my classmate.

friend

### 017 Is Shota a bad boy at home?

a big dog

a very big dog

a little dog

a very little dog

| stenir |                             |
|--------|-----------------------------|
| [1]    |                             |
|        | Is Shota a bad boy at home? |
| [2]    |                             |
| [3]    |                             |
| [4]    |                             |
|        |                             |
|        |                             |
|        |                             |