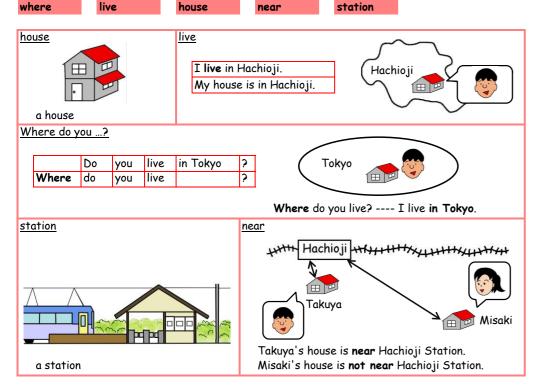

### 022 Where do you live?

| Listenin | 9                  |
|----------|--------------------|
| [1]      |                    |
|          | Where do you live? |
| [2]      |                    |
| [3]      |                    |
| [4]      |                    |
|          |                    |
|          |                    |

#### Where is his cat? 023

| do <u>g</u> | ba <u>g</u> |           |                                      |                                        |
|-------------|-------------|-----------|--------------------------------------|----------------------------------------|
|             |             |           |                                      |                                        |
|             |             | [2]       |                                      | (the boy)                              |
| ? He s ur   | ider the t  | ree.      |                                      |                                        |
| (the cat)   |             | [4]       |                                      | (the cat)                              |
|             | (the boy)   | (the boy) | (the boy)  He's under the tree.  [4] | (the boy)  2 He's under the tree.  [4] |