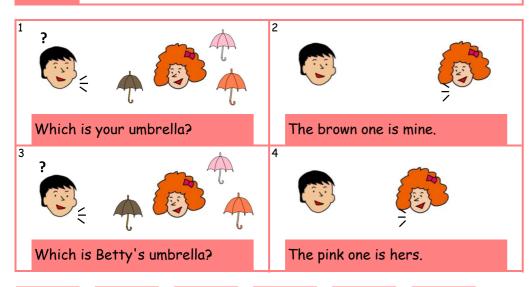

| [1]      | How many cards do you have? |
|----------|-----------------------------|
| L        | How many cards do you have? |
| <u>'</u> | , ,                         |
| [2]      |                             |
| [3]      |                             |
| [4]      |                             |
| _        |                             |
|          |                             |