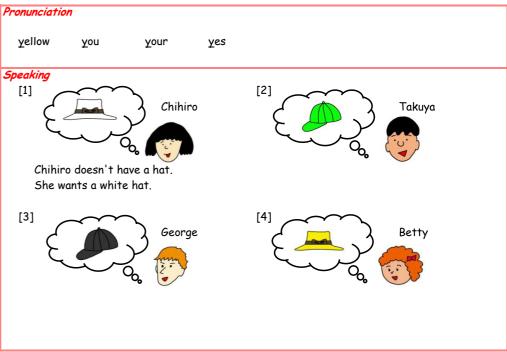

### 034 Chihiro doesn't have a hat.

red blue yellow green white black

| Cł | nihiro doesn't | have a hat | • |  |
|----|----------------|------------|---|--|
|    |                |            |   |  |
|    |                |            |   |  |
|    |                |            |   |  |
|    |                |            |   |  |
|    |                |            |   |  |