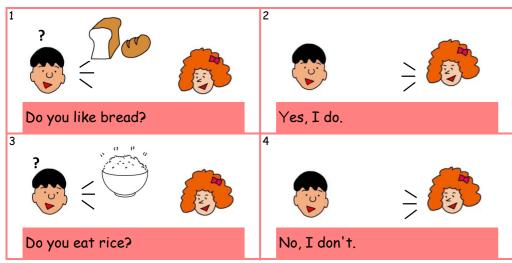

### Do you like bread? 011

| Pronunciatio  | n                         |                |                    |  |
|---------------|---------------------------|----------------|--------------------|--|
| <u>d</u> on't | <u>d</u> og               | <u>d</u> octor | <u>d</u> ictionary |  |
| Speaking      |                           |                |                    |  |
| [1]           |                           | o e            | [2]                |  |
| E S           |                           |                |                    |  |
| Do you<br>Yo  | ı like rice?<br>es, I do. |                |                    |  |
| [3]           |                           |                | [4]                |  |
|               |                           |                |                    |  |

| istenir. | 9                                   |  |
|----------|-------------------------------------|--|
| [1]      |                                     |  |
| [-]      | N 101 1 10                          |  |
|          | Do you like bread?                  |  |
|          |                                     |  |
| [2]      |                                     |  |
|          |                                     |  |
|          |                                     |  |
| [3]      |                                     |  |
| [၁]      |                                     |  |
|          |                                     |  |
|          |                                     |  |
| [4]      |                                     |  |
|          |                                     |  |
|          |                                     |  |
|          |                                     |  |
|          |                                     |  |
|          |                                     |  |
|          |                                     |  |
|          | (C)TONAMIKK http://www.tonamikk.com |  |