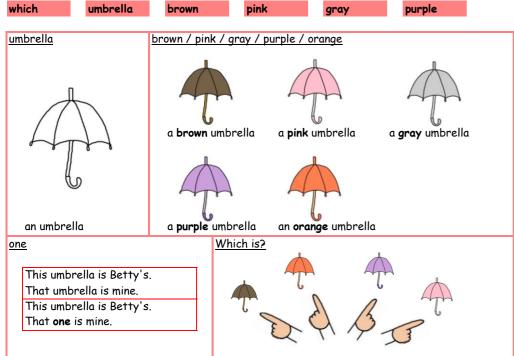

| No  | Title                         | No  | Title                                    |
|-----|-------------------------------|-----|------------------------------------------|
| 001 | I am Sato Ayaka.              | 026 | We're from the U.S.A.                    |
| 002 | This is a lemon.              | 027 | We have dinner here every day.           |
| 003 | Are you a student?            | 028 | What time is it?                         |
| 004 | Is this a school?             | 029 | How do you come to school?               |
| 005 | Is this your notebook?        | 030 | How is your grandfather?                 |
| 006 | It's a big dog.               | 031 | How many cards do you have?              |
| 007 | I'm not in Class 5.           | 032 | Mr. Saito has two sons and one daughter. |
| 800 | What is this?                 | 033 | Does she buy flowers for her father?     |
| 009 | Is this a cow or a horse?     | 034 | Chihiro doesn't have a hat.              |
| 010 | I have a glass.               | 035 | What does she have in her right hand?    |
| 011 | Do you like bread?            | 036 | She doesn't love him.                    |
| 012 | I don't drink water.          | 037 | They're American.                        |
| 013 | I have four pencils.          | 038 | They speak English.                      |
| 014 | What do you have in your box? | 039 | These are books about animals.           |
| 015 | What sport do you play?       | 040 | They're our neighbors.                   |
| 016 | He is my classmate.           | 041 | They write e-mails to us.                |
| 017 | Is Shota a bad boy at home?   | 042 | It has thirty-one days.                  |
| 018 | His name is Kenta.            | 043 | Its eyes are big.                        |
| 019 | Who is that woman?            | 044 | Is this watch yours?                     |
| 020 | This camera is very old.      | 045 | Whose desk is this?                      |
| 021 | I read books in the library.  | 046 | What time do you get up?                 |
| 022 | Where do you live?            | 047 | When do you go to the mountains?         |
| 023 | Where is his cat?             | 048 | When is hinamatsuri?                     |
| 024 | What day is today?            | 049 | Which is your umbrella?                  |
| 025 | What do you do on Sundays?    | 050 | Which glove do you use?                  |