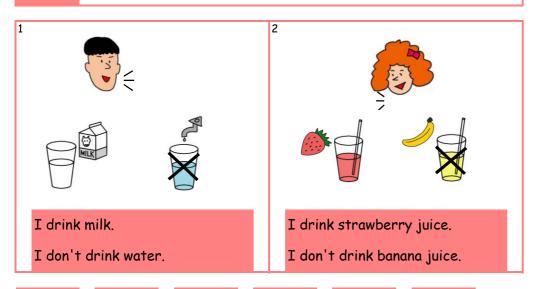

#### 012 I don't drink water.

| istenin | g                                   |
|---------|-------------------------------------|
| [1]     |                                     |
|         | I don't drink water.                |
| [2]     |                                     |
| [3]     |                                     |
| [4]     |                                     |
|         |                                     |
|         |                                     |
|         | (C)TONAMIKK http://www.tonamikk.com |