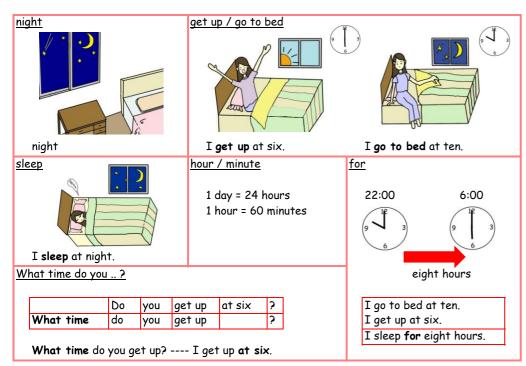

### What time is it?

What time is it? ---- It's seven o'clock.

# Pronunciation f<u>or</u>ty morning horse sp<u>or</u>t Speaking [1] [2] What time is it? ---- It's seven twenty. [3] [5]