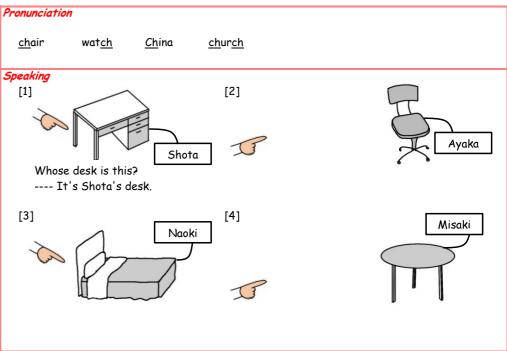

### How do you come to school? 029

| Listenir | <i>g</i>                             |
|----------|--------------------------------------|
| [1]      | Many day yang da daharah             |
|          | How do you come to school?           |
| [2]      |                                      |
| [3]      |                                      |
| [4]      |                                      |
|          |                                      |
|          |                                      |
|          | (C)TONIAMTER http://www.tonamikk.com |