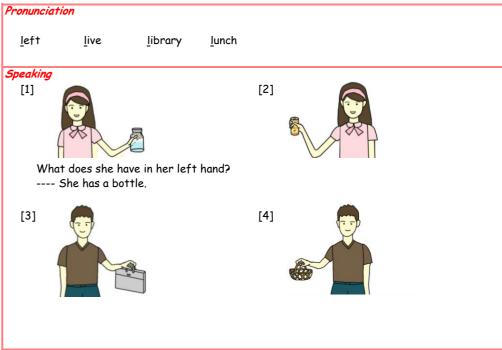

### 034 Chihiro doesn't have a hat.

red blue yellow green white black

| Cł | nihiro doesn't | have a hat | • |  |
|----|----------------|------------|---|--|
|    |                |            |   |  |
|    |                |            |   |  |
|    |                |            |   |  |
|    |                |            |   |  |
|    |                |            |   |  |

#### What does she have in her right hand? 035

| enin |                                       |
|------|---------------------------------------|
| 1]   |                                       |
|      | What does she have in her right hand? |
| 2]   |                                       |
|      |                                       |
| 3]   |                                       |
| 4]   |                                       |
|      |                                       |
|      |                                       |
|      |                                       |