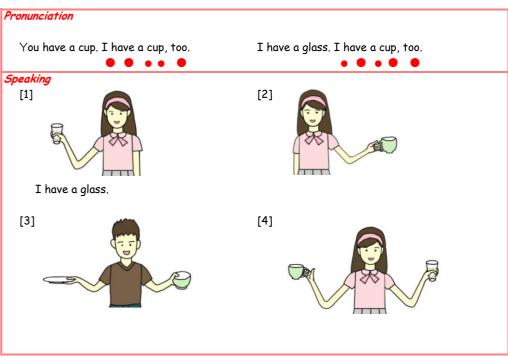

# 010 I have a glass.

have too glass plate bowl

| Listenin | <i>19</i>       |     |                          |          |
|----------|-----------------|-----|--------------------------|----------|
| [1]      |                 |     |                          |          |
|          | I have a glass. |     |                          |          |
| [2]      |                 |     |                          |          |
| [3]      |                 |     |                          |          |
| [4]      |                 |     |                          |          |
|          |                 |     |                          |          |
|          |                 |     |                          |          |
|          |                 | (C) | TONAMTKK http://www.tong | mikk com |