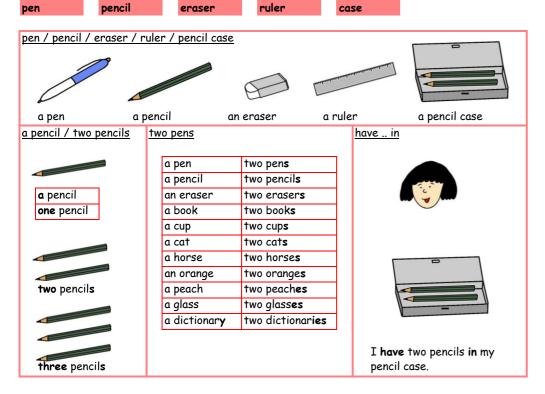

# 013 I have four pencils.

| Listenin |                                     |
|----------|-------------------------------------|
|          |                                     |
| [1]      |                                     |
|          | I have four pencils.                |
|          | Thate four ponens.                  |
|          |                                     |
| [2]      |                                     |
|          |                                     |
|          |                                     |
| [3]      |                                     |
| [3]      |                                     |
|          |                                     |
|          |                                     |
| [4]      |                                     |
|          |                                     |
|          |                                     |
|          |                                     |
|          |                                     |
|          |                                     |
|          |                                     |
|          |                                     |
|          | (C)TONAMIKK http://www.tonamikk.com |

# 014 What do you have in your box?

| Pronunciation  |             |                 |                  |          |  |
|----------------|-------------|-----------------|------------------|----------|--|
| <u>t</u> omato | <u>t</u> en | <u>t</u> eacher | <u>t</u> extbook | <b>‹</b> |  |
| Speaking       |             |                 |                  |          |  |
| [1]            | lo you have | in your box?    |                  | [2]      |  |
| I h            | ave eight   | tomatoes.       |                  |          |  |
| [3]            |             |                 |                  | [4]      |  |
|                |             |                 |                  |          |  |

| Listenin | <i>g</i>                      |
|----------|-------------------------------|
| [1]      |                               |
|          | What do you have in your box? |
| [2]      |                               |
| [3]      |                               |
| [4]      |                               |
|          |                               |
|          |                               |
|          |                               |