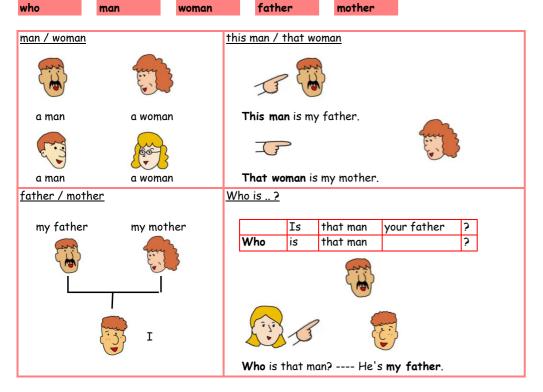

### 019 Who is that woman?

| Pronunciation    | 1              |                            |               |     |        |  |
|------------------|----------------|----------------------------|---------------|-----|--------|--|
| <u>m</u> an      | <u>m</u> other | <u>m</u> ilk               | na <u>m</u> e |     |        |  |
| Speaking         |                | 1                          | _             |     |        |  |
| Since the second | }              |                            |               |     |        |  |
| L                |                |                            |               |     |        |  |
|                  | F              | Paul                       |               |     | Takuya |  |
| [1]              | W/ha ia        | this man?                  | [             | [2] | •      |  |
| 13               |                | tnis man?<br>e's Paul's fa | ther.         | (3) | 3      |  |
|                  |                |                            |               | 73  |        |  |
| [3]              |                |                            |               | [4] |        |  |
| I                |                |                            |               | T   |        |  |