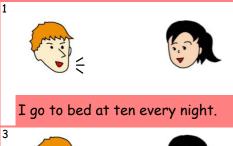

### What time is it?

What time is it? ---- It's seven o'clock.

# Pronunciation f<u>or</u>ty morning horse sp<u>or</u>t Speaking [1] [2] What time is it? ---- It's seven twenty. [3] [5]