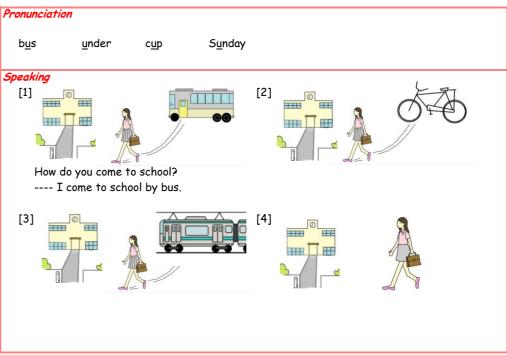

### How do you come to school? 029

| Listenir | <i>g</i>                             |
|----------|--------------------------------------|
| [1]      | Many day yang da daharah             |
|          | How do you come to school?           |
| [2]      |                                      |
| [3]      |                                      |
| [4]      |                                      |
|          |                                      |
|          |                                      |
|          | (C)TONIAMTER http://www.tonamikk.com |