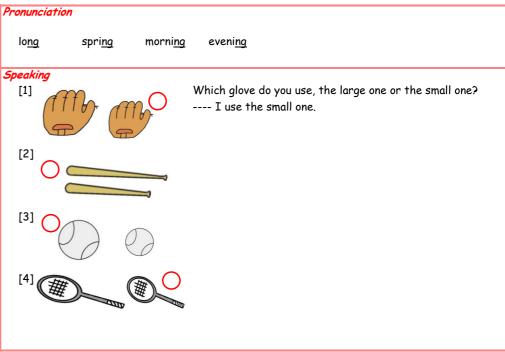

| No  | Title                         | No  | Title                                    |
|-----|-------------------------------|-----|------------------------------------------|
| 001 | I am Sato Ayaka.              | 026 | We're from the U.S.A.                    |
| 002 | This is a lemon.              | 027 | We have dinner here every day.           |
| 003 | Are you a student?            | 028 | What time is it?                         |
| 004 | Is this a school?             | 029 | How do you come to school?               |
| 005 | Is this your notebook?        | 030 | How is your grandfather?                 |
| 006 | It's a big dog.               | 031 | How many cards do you have?              |
| 007 | I'm not in Class 5.           | 032 | Mr. Saito has two sons and one daughter. |
| 800 | What is this?                 | 033 | Does she buy flowers for her father?     |
| 009 | Is this a cow or a horse?     | 034 | Chihiro doesn't have a hat.              |
| 010 | I have a glass.               | 035 | What does she have in her right hand?    |
| 011 | Do you like bread?            | 036 | She doesn't love him.                    |
| 012 | I don't drink water.          | 037 | They're American.                        |
| 013 | I have four pencils.          | 038 | They speak English.                      |
| 014 | What do you have in your box? | 039 | These are books about animals.           |
| 015 | What sport do you play?       | 040 | They're our neighbors.                   |
| 016 | He is my classmate.           | 041 | They write e-mails to us.                |
| 017 | Is Shota a bad boy at home?   | 042 | It has thirty-one days.                  |
| 018 | His name is Kenta.            | 043 | Its eyes are big.                        |
| 019 | Who is that woman?            | 044 | Is this watch yours?                     |
| 020 | This camera is very old.      | 045 | Whose desk is this?                      |
| 021 | I read books in the library.  | 046 | What time do you get up?                 |
| 022 | Where do you live?            | 047 | When do you go to the mountains?         |
| 023 | Where is his cat?             | 048 | When is hinamatsuri?                     |
| 024 | What day is today?            | 049 | Which is your umbrella?                  |
| 025 | What do you do on Sundays?    | 050 | Which glove do you use?                  |