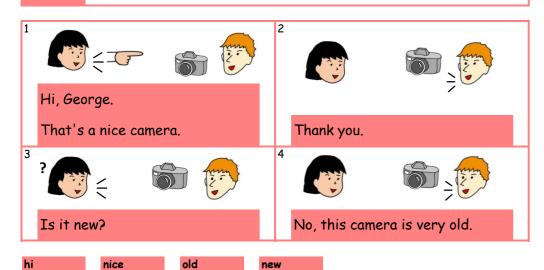

# O20 This camera is very old.

radio

phone

computer

| Listenin   | ^                                      |
|------------|----------------------------------------|
| -15 TETIIT | y .                                    |
|            |                                        |
| [1]        |                                        |
|            | This common is now, also               |
|            | This camera is very old.               |
|            |                                        |
| [2]        |                                        |
| ردا        |                                        |
|            |                                        |
|            |                                        |
|            |                                        |
| [3]        |                                        |
|            |                                        |
|            |                                        |
|            |                                        |
| [4]        |                                        |
| [.,]       |                                        |
|            |                                        |
|            |                                        |
|            |                                        |
|            |                                        |
|            |                                        |
|            |                                        |
|            |                                        |
|            | (C)TONIANTIVI http://www.tonianidi.com |