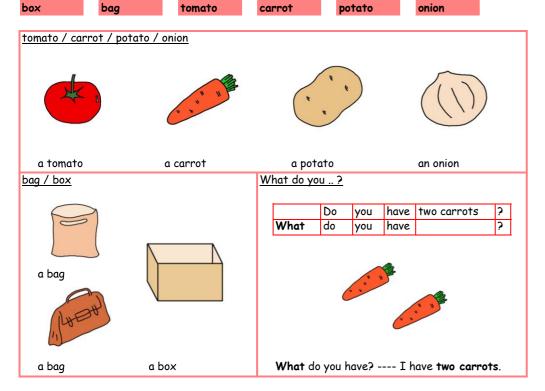

# 014 What do you have in your box?

| Pronunciation  |             |                 |                  |          |  |
|----------------|-------------|-----------------|------------------|----------|--|
| <u>t</u> omato | <u>t</u> en | <u>t</u> eacher | <u>t</u> extbook | <b>‹</b> |  |
| Speaking       |             |                 |                  |          |  |
| [1]            | lo you have | in your box?    |                  | [2]      |  |
| I h            | ave eight   | tomatoes.       |                  |          |  |
| [3]            |             |                 |                  | [4]      |  |
|                |             |                 |                  |          |  |

| Listenin | <i>g</i>                      |
|----------|-------------------------------|
| [1]      |                               |
|          | What do you have in your box? |
| [2]      |                               |
| [3]      |                               |
| [4]      |                               |
|          |                               |
|          |                               |
|          |                               |