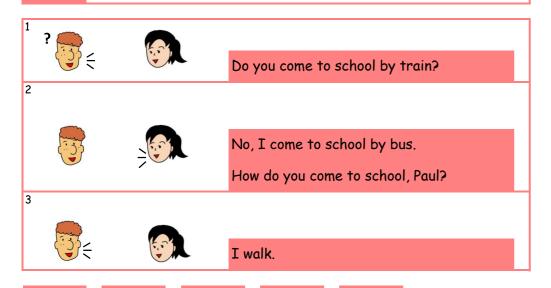

### How do you come to school? 029

| Listenir | <i>g</i>                             |
|----------|--------------------------------------|
| [1]      | Many day yang da daharah             |
|          | How do you come to school?           |
| [2]      |                                      |
| [3]      |                                      |
| [4]      |                                      |
|          |                                      |
|          |                                      |
|          | (C)TONIAMTER http://www.tonamikk.com |