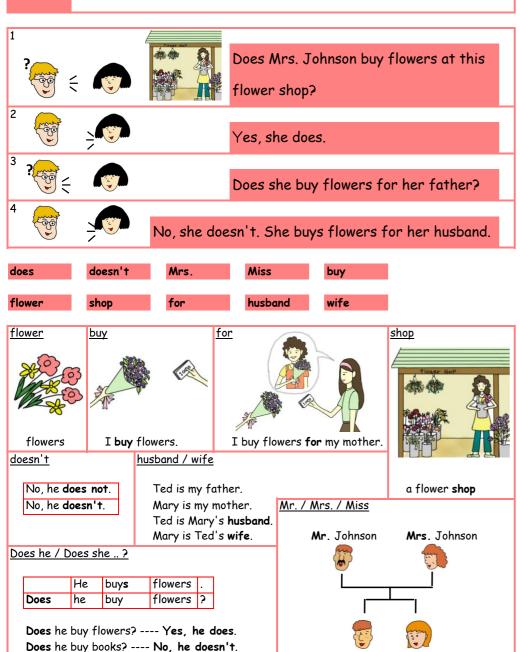

#### 033 Does she buy flowers for her father?

Mr. Johnson

Miss Johnson

| Listenin | 9                                    |
|----------|--------------------------------------|
| [1]      |                                      |
|          | Does she buy flowers for her father? |
| [2]      |                                      |
| [3]      |                                      |
| [4]      |                                      |
|          |                                      |
|          | (C)TONAMTKK http://www.tonamikk.com  |