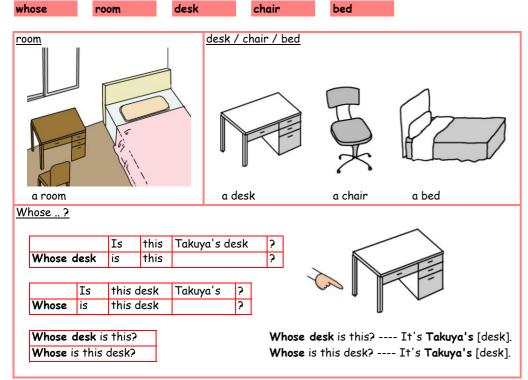

### How do you come to school? 029

| Listenir | <i>g</i>                             |
|----------|--------------------------------------|
| [1]      | Many day yang da daharah             |
|          | How do you come to school?           |
| [2]      |                                      |
| [3]      |                                      |
| [4]      |                                      |
|          |                                      |
|          |                                      |
|          | (C)TONIAMTER http://www.tonamikk.com |