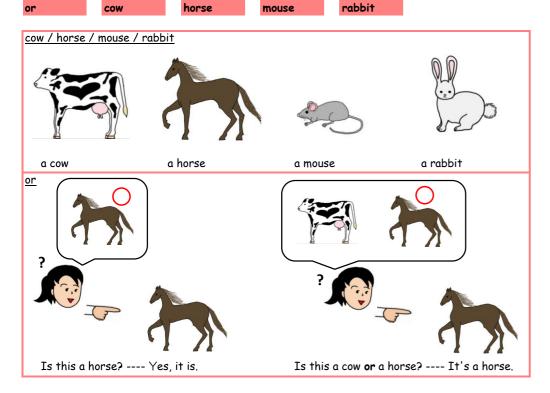

#### Is this a cow or a horse? 009

| Listenin | g .                                 |
|----------|-------------------------------------|
| [1]      |                                     |
|          | Is this a cow or a horse?           |
| [2]      |                                     |
| [3]      |                                     |
| [4]      |                                     |
|          |                                     |
|          |                                     |
|          | (C)TONAMTKK http://www.tonomikk.com |