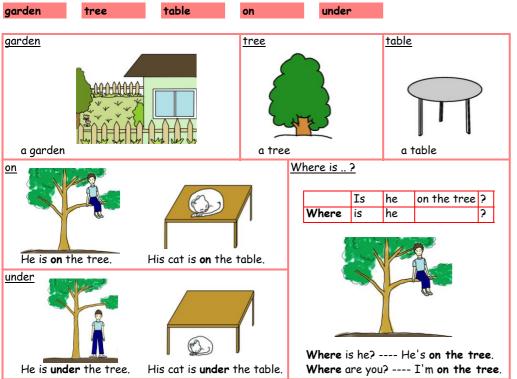

#### Where is his cat? 023

| do <u>g</u> | ba <u>g</u> |           |                                      |                                        |
|-------------|-------------|-----------|--------------------------------------|----------------------------------------|
|             |             |           |                                      |                                        |
|             |             | [2]       |                                      | (the boy)                              |
| ? He s ur   | ider the t  | ree.      |                                      |                                        |
| (the cat)   |             | [4]       |                                      | (the cat)                              |
|             | (the boy)   | (the boy) | (the boy)  He's under the tree.  [4] | (the boy)  2 He's under the tree.  [4] |