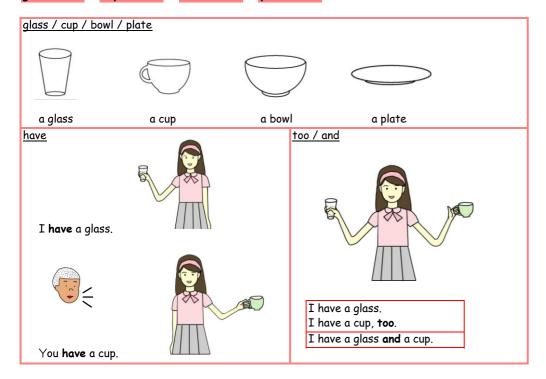

# 010 I have a glass.

have too glass plate bowl

| Listenin | <i>19</i>       |     |                          |          |
|----------|-----------------|-----|--------------------------|----------|
| [1]      |                 |     |                          |          |
|          | I have a glass. |     |                          |          |
| [2]      |                 |     |                          |          |
| [3]      |                 |     |                          |          |
| [4]      |                 |     |                          |          |
|          |                 |     |                          |          |
|          |                 |     |                          |          |
|          |                 | (C) | TONAMTKK http://www.tong | mikk com |