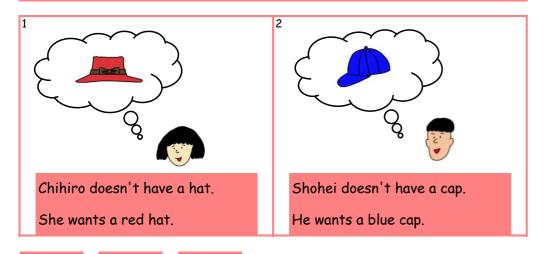

### 034 Chihiro doesn't have a hat.

red blue yellow green white black

| Cł | nihiro doesn't | have a hat | • |  |
|----|----------------|------------|---|--|
|    |                |            |   |  |
|    |                |            |   |  |
|    |                |            |   |  |
|    |                |            |   |  |
|    |                |            |   |  |