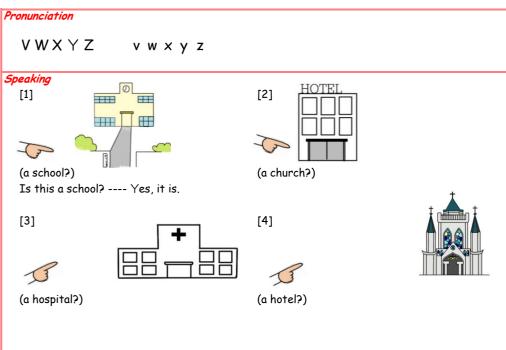

|
| 020 | This camera is very old.      | 045 | Whose desk is this?                      |
| 021 | I read books in the library.  | 046 | What time do you get up?                 |
| 022 | Where do you live?            | 047 | When do you go to the mountains?         |
| 023 | Where is his cat?             | 048 | When is hinamatsuri?                     |
| 024 | What day is today?            | 049 | Which is your umbrella?                  |
| 025 | What do you do on Sundays?    | 050 | Which glove do you use?                  |

# 001 I am Sato Ayaka.









#### This is a lemon. 002



this that

apple peach lemon orange





an apple







a peach

This is .. / That is ..

a lemon



an orange























### 004 Is this a school?





school hotel church hospital







# 005 Is this your notebook?



my your oh Thank you. You're welcome.



Thank you.

You're welcome.

| Pronuncia | tion          |         |                                      |
|-----------|---------------|---------|--------------------------------------|
| This      | is my book. 🧻 | Is this | s your book?                         |
| Speaking  |               | \IZ     |                                      |
| [1]       | 2             |         | Is this your notebook?               |
|           |               |         | Oh yes, it's my notebook. Thank you. |
| [2]       |               | \ /     |                                      |
| [2]       |               |         |                                      |
| [3]       |               | \ /     |