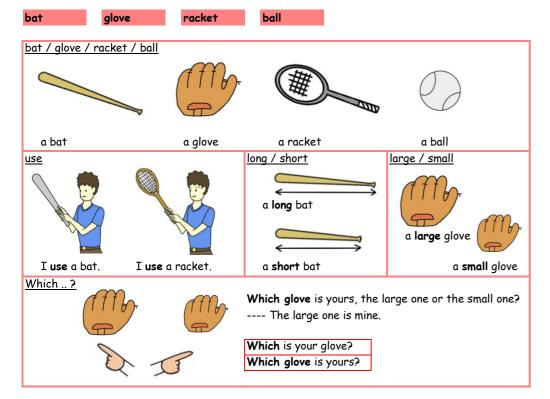

| No  | Title                         | No  | Title                                    |
|-----|-------------------------------|-----|------------------------------------------|
| 001 | I am Sato Ayaka.              | 026 | We're from the U.S.A.                    |
| 002 | This is a lemon.              | 027 | We have dinner here every day.           |
| 003 | Are you a student?            | 028 | What time is it?                         |
| 004 | Is this a school?             | 029 | How do you come to school?               |
| 005 | Is this your notebook?        | 030 | How is your grandfather?                 |
| 006 | It's a big dog.               | 031 | How many cards do you have?              |
| 007 | I'm not in Class 5.           | 032 | Mr. Saito has two sons and one daughter. |
| 800 | What is this?                 | 033 | Does she buy flowers for her father?     |
| 009 | Is this a cow or a horse?     | 034 | Chihiro doesn't have a hat.              |
| 010 | I have a glass.               | 035 | What does she have in her right hand?    |
| 011 | Do you like bread?            | 036 | She doesn't love him.                    |
| 012 | I don't drink water.          | 037 | They're American.                        |
| 013 | I have four pencils.          | 038 | They speak English.                      |
| 014 | What do you have in your box? | 039 | These are books about animals.           |
| 015 | What sport do you play?       | 040 | They're our neighbors.                   |
| 016 | He is my classmate.           | 041 | They write e-mails to us.                |
| 017 | Is Shota a bad boy at home?   | 042 | It has thirty-one days.                  |
| 018 | His name is Kenta.            | 043 | Its eyes are big.                        |
| 019 | Who is that woman?            | 044 | Is this watch yours?                     |
| 020 | This camera is very old.      | 045 | Whose desk is this?                      |
| 021 | I read books in the library.  | 046 | What time do you get up?                 |
| 022 | Where do you live?            | 047 | When do you go to the mountains?         |
| 023 | Where is his cat?             | 048 | When is hinamatsuri?                     |
| 024 | What day is today?            | 049 | Which is your umbrella?                  |
| 025 | What do you do on Sundays?    | 050 | Which glove do you use?                  |