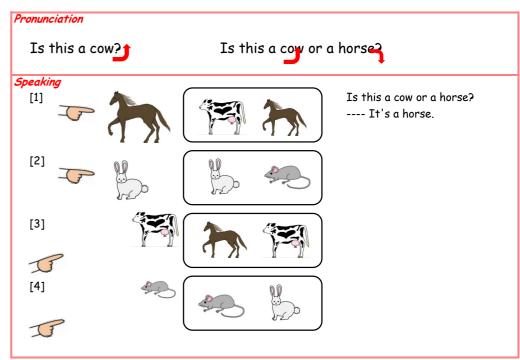

#### Is this a cow or a horse? 009

| Listenin | g .                                 |
|----------|-------------------------------------|
| [1]      |                                     |
|          | Is this a cow or a horse?           |
| [2]      |                                     |
| [3]      |                                     |
| [4]      |                                     |
|          |                                     |
|          |                                     |
|          | (C)TONAMTKK http://www.tonomikk.com |