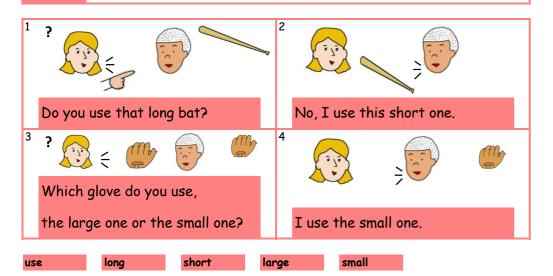

| No  | Title                         | No  | Title                                    |
|-----|-------------------------------|-----|------------------------------------------|
| 001 | I am Sato Ayaka.              | 026 | We're from the U.S.A.                    |
| 002 | This is a lemon.              | 027 | We have dinner here every day.           |
| 003 | Are you a student?            | 028 | What time is it?                         |
| 004 | Is this a school?             | 029 | How do you come to school?               |
| 005 | Is this your notebook?        | 030 | How is your grandfather?                 |
| 006 | It's a big dog.               | 031 | How many cards do you have?              |
| 007 | I'm not in Class 5.           | 032 | Mr. Saito has two sons and one daughter. |
| 800 | What is this?                 | 033 | Does she buy flowers for her father?     |
| 009 | Is this a cow or a horse?     | 034 | Chihiro doesn't have a hat.              |
| 010 | I have a glass.               | 035 | What does she have in her right hand?    |
| 011 | Do you like bread?            | 036 | She doesn't love him.                    |
| 012 | I don't drink water.          | 037 | They're American.                        |
| 013 | I have four pencils.          | 038 | They speak English.                      |
| 014 | What do you have in your box? | 039 | These are books about animals.           |
| 015 | What sport do you play?       | 040 | They're our neighbors.                   |
| 016 | He is my classmate.           | 041 | They write e-mails to us.                |
| 017 | Is Shota a bad boy at home?   | 042 | It has thirty-one days.                  |
| 018 | His name is Kenta.            | 043 | Its eyes are big.                        |
| 019 | Who is that woman?            | 044 | Is this watch yours?                     |
| 020 | This camera is very old.      | 045 | Whose desk is this?                      |
| 021 | I read books in the library.  | 046 | What time do you get up?                 |
| 022 | Where do you live?            | 047 | When do you go to the mountains?         |
| 023 | Where is his cat?             | 048 | When is hinamatsuri?                     |
| 024 | What day is today?            | 049 | Which is your umbrella?                  |
| 025 | What do you do on Sundays?    | 050 | Which glove do you use?                  |